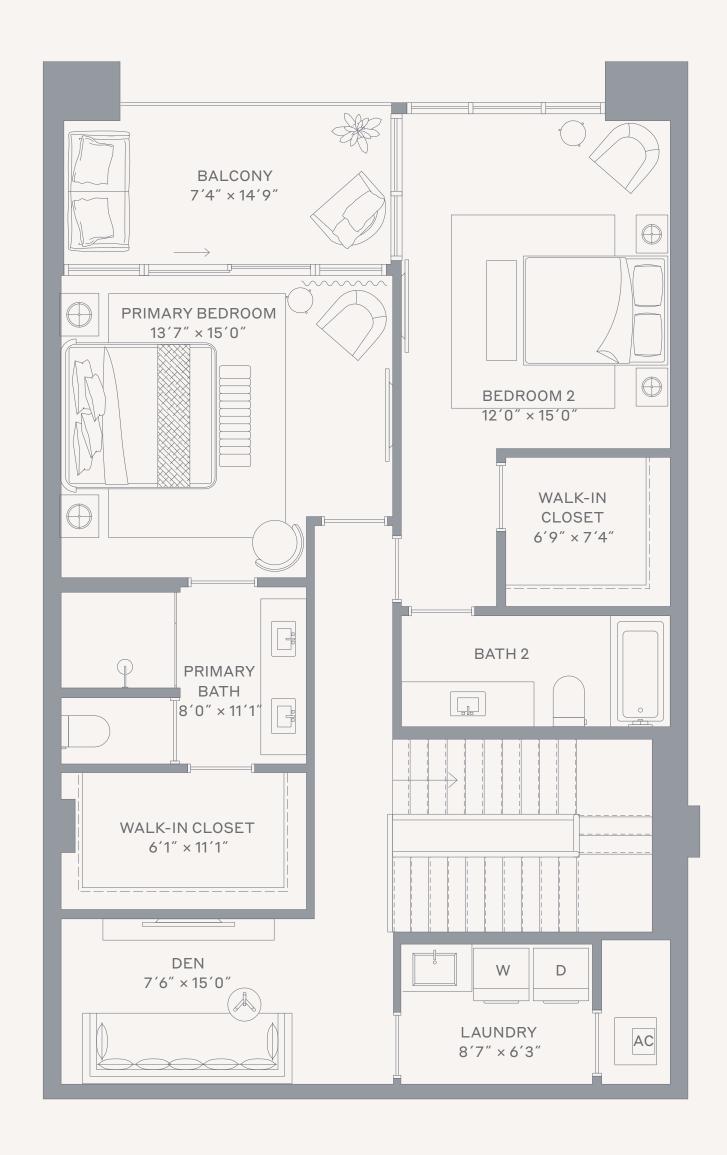

## Townhome 03

Levels 1-Mezzanine

## 2 Bedrooms + Den / 2.5 Bathrooms

Specifications

| Interior | 1,989 FT <sup>2</sup>   185 M <sup>2</sup> |
|----------|--------------------------------------------|
| Exterior | 236 FT <sup>2</sup>   22 M <sup>2</sup>    |
| Total    | 2,225 FT <sup>2</sup>   207 M <sup>2</sup> |