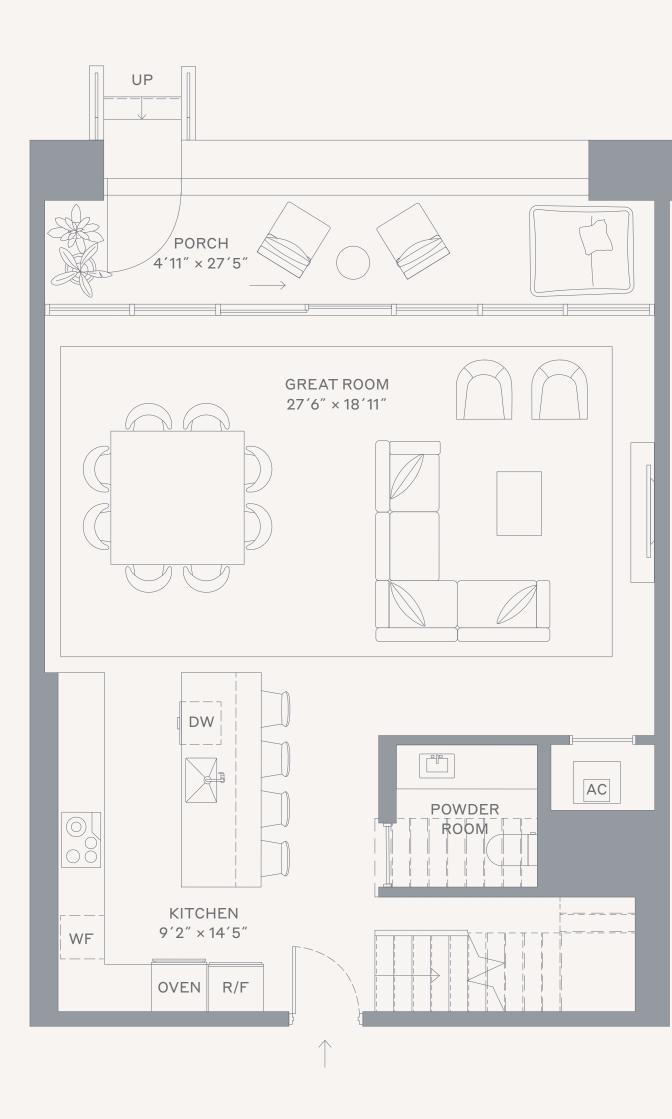

## Townhome 03

Levels 1-Mezzanine

## 2 Bedrooms + Den / 2.5 Bathrooms

Specifications

| Interior | 1,989 FT <sup>2</sup>   185 M <sup>2</sup> |
|----------|--------------------------------------------|
| Exterior | 236 FT <sup>2</sup>   22 M <sup>2</sup>    |
| Total    | 2,225 FT <sup>2</sup>   207 M <sup>2</sup> |