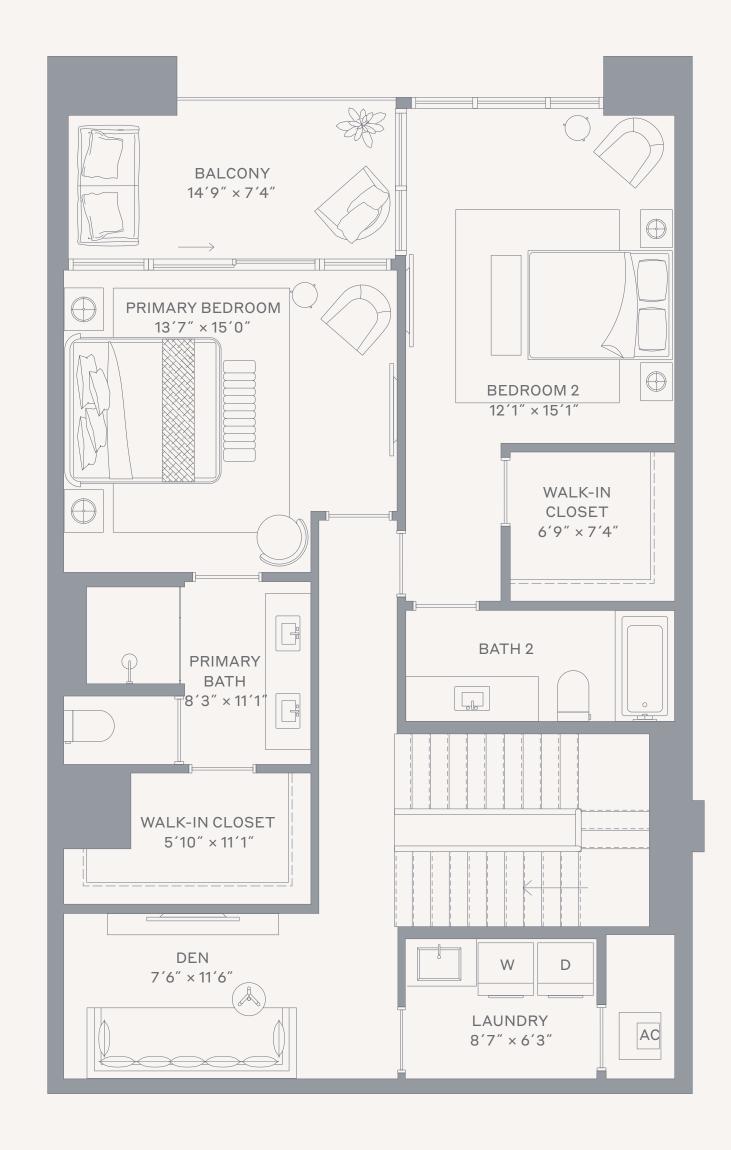

## Townhome 02

Levels 1-Mezzanine

### 2 Bedrooms + Den / 2.5 Bathrooms

### Specifications

| Interior | 1,965 FT <sup>2</sup>   183 M <sup>2</sup> |
|----------|--------------------------------------------|
| Exterior | 233 FT <sup>2</sup>   22 M <sup>2</sup>    |
| Total    | 2,198 FT <sup>2</sup>   205 M <sup>2</sup> |