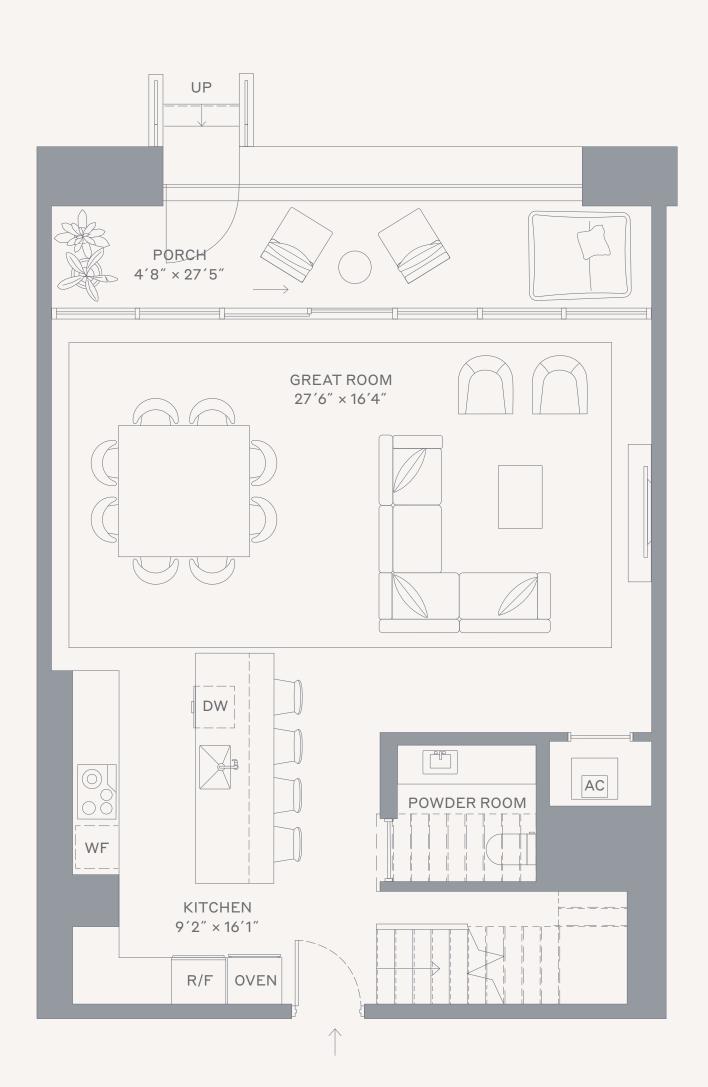

## Townhome 02

Levels 1-Mezzanine

### 2 Bedrooms + Den / 2.5 Bathrooms

### Specifications

| Interior | 1,965 FT <sup>2</sup>   183 M <sup>2</sup> |
|----------|--------------------------------------------|
| Exterior | 233 FT <sup>2</sup>   22 M <sup>2</sup>    |
| Total    | 2,198 FT <sup>2</sup>   205 M <sup>2</sup> |