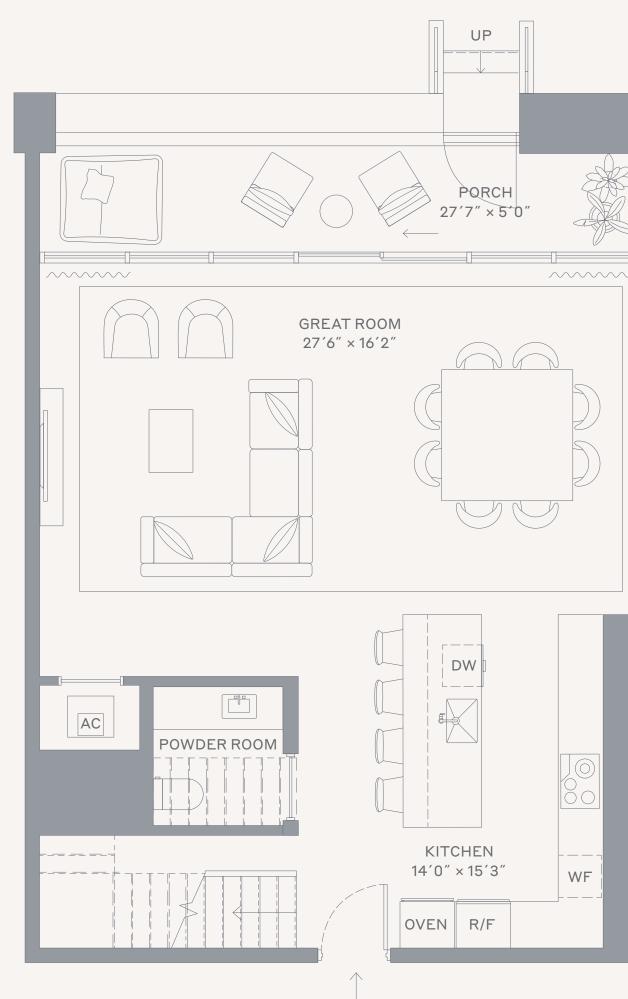

## Townhome 01

Levels 1-Mezzanine

## 2 Bedrooms + Den / 2.5 Bathrooms

Specifications

| Interior | 2,001 FT <sup>2</sup>   186 M <sup>2</sup> |
|----------|--------------------------------------------|
| Exterior | 238 FT <sup>2</sup>   22 M <sup>2</sup>    |
| Total    | 2,239 FT <sup>2</sup>   208 M <sup>2</sup> |