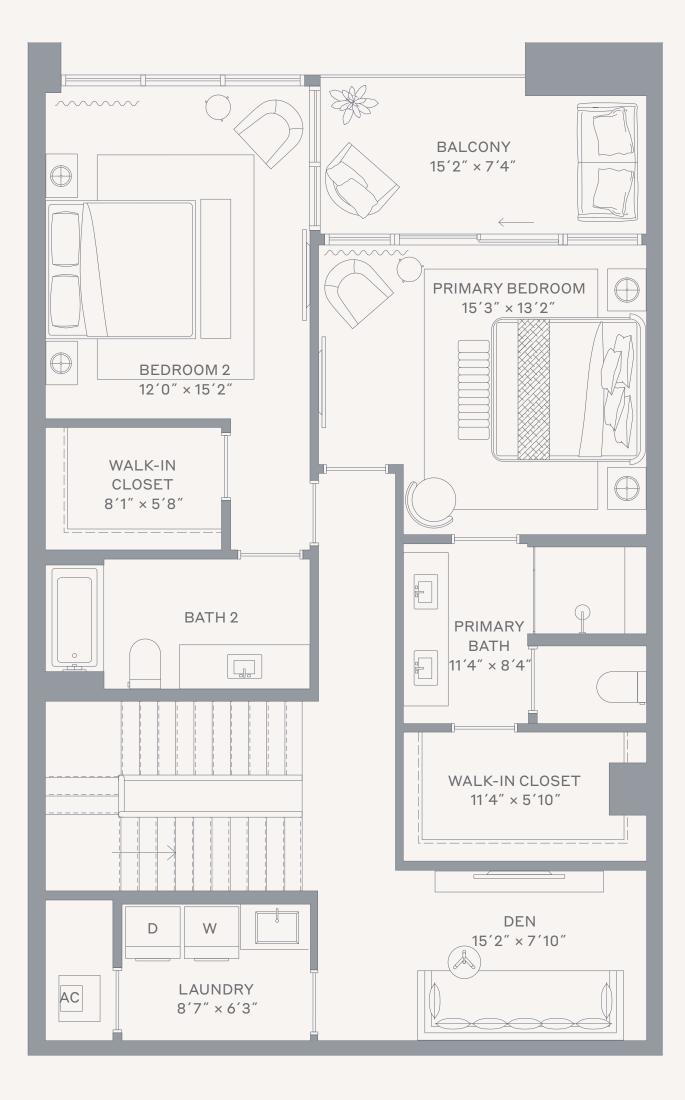

## Townhome 01

Levels 1-Mezzanine

## 2 Bedrooms + Den / 2.5 Bathrooms

Specifications

| Interior | 2,001 FT <sup>2</sup>   186 M <sup>2</sup> |
|----------|--------------------------------------------|
| Exterior | 238 FT <sup>2</sup>   22 M <sup>2</sup>    |
| Total    | 2,239 FT <sup>2</sup>   208 M <sup>2</sup> |