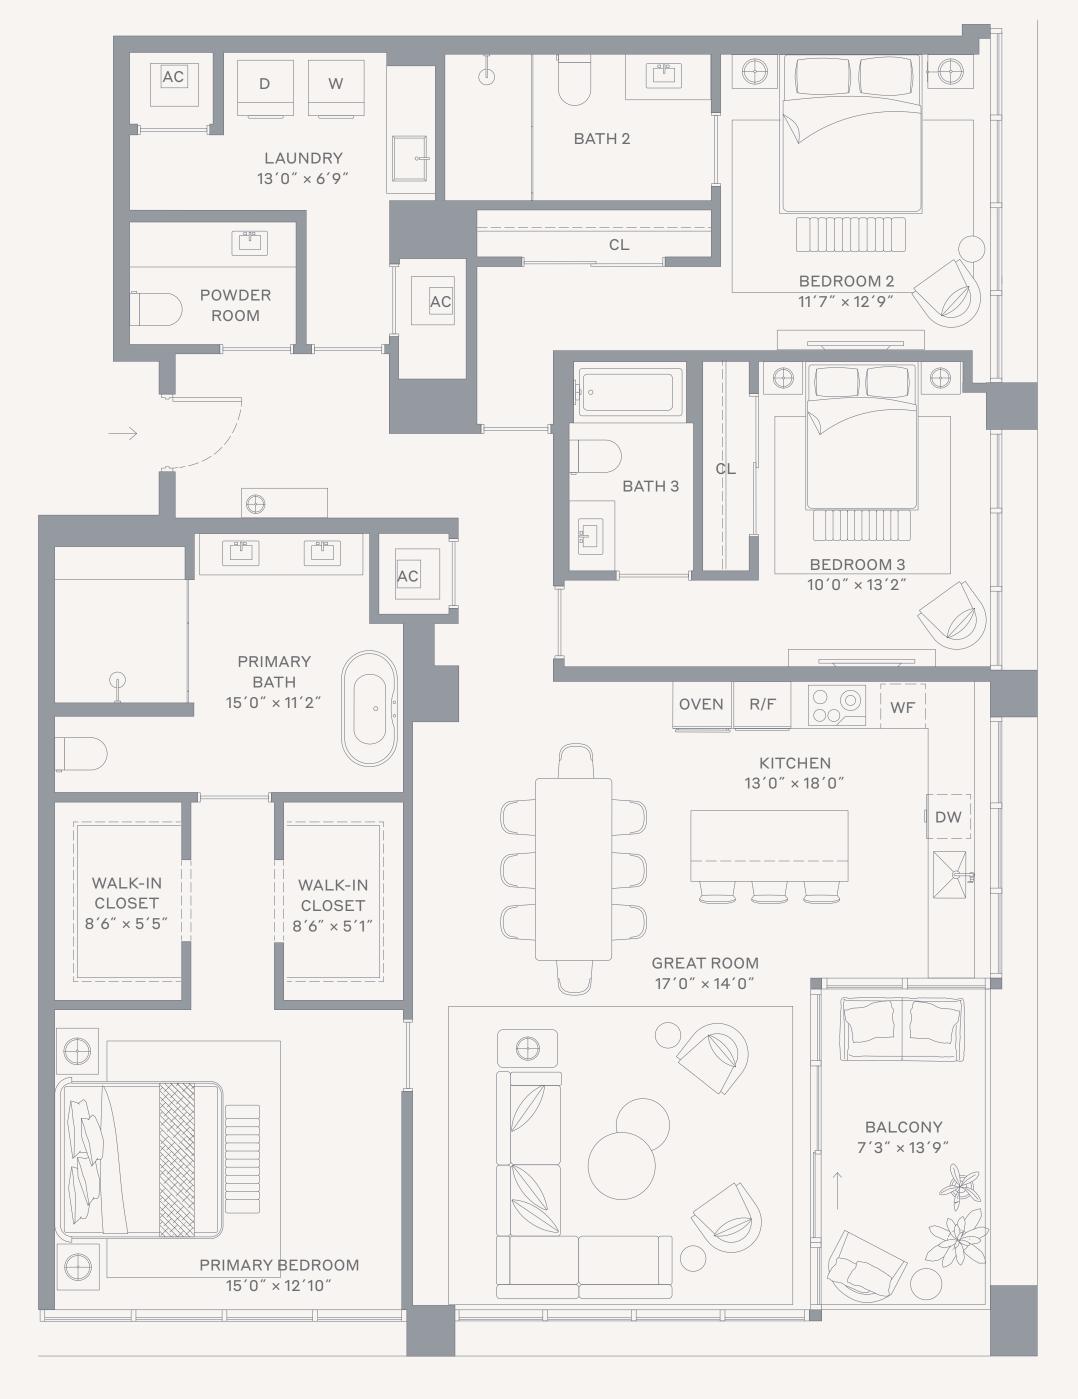

## Residence 211 East

Level 2

## 3 Bedrooms / 3.5 Bathrooms

## Specifications

| Interior | 2,066 FT <sup>2</sup>   192 M <sup>2</sup> |
|----------|--------------------------------------------|
| Exterior | 93 FT <sup>2</sup>   9 M <sup>2</sup>      |
| Total    | 2,159 FT <sup>2</sup>   201 M <sup>2</sup> |