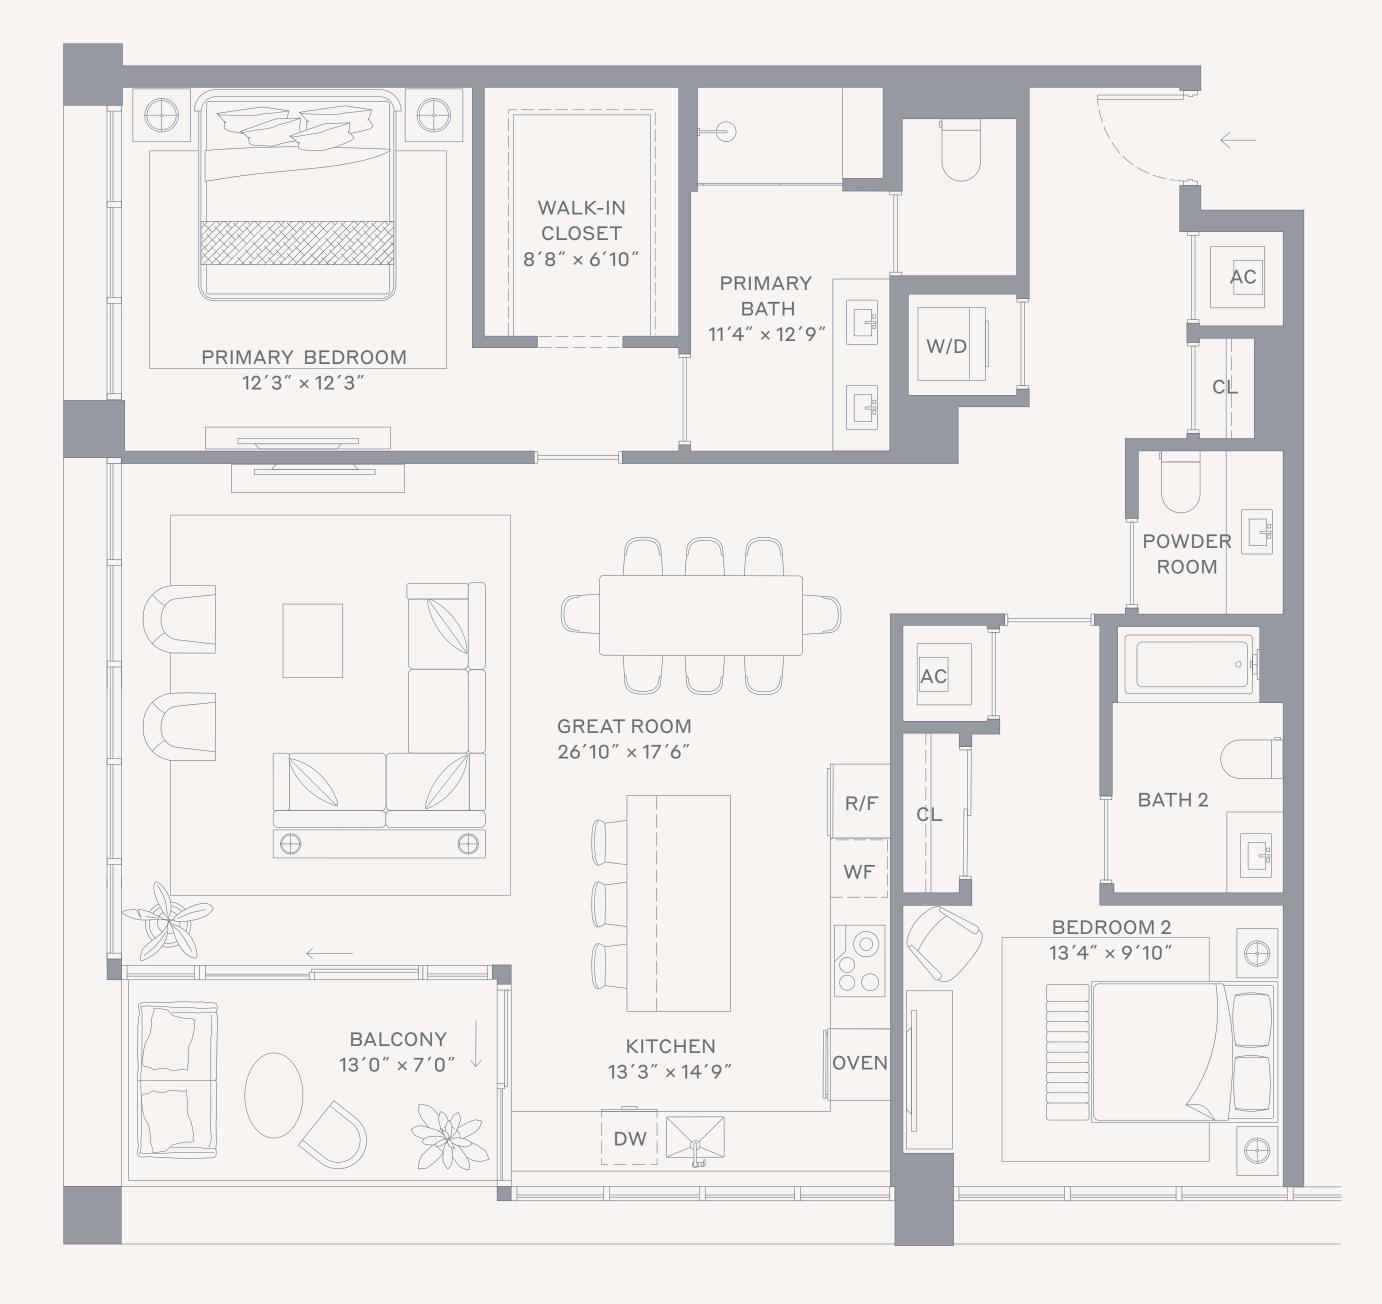

## Residence 208 East

Level 2

## 2 Bedrooms / 2.5 Bathrooms

Specifications

| Interior | 1,504 FT <sup>2</sup>   140 M <sup>2</sup> |
|----------|--------------------------------------------|
| Exterior | 89 FT <sup>2</sup>   8 M <sup>2</sup>      |
| Total    | 1,593 FT²   148 M²                         |