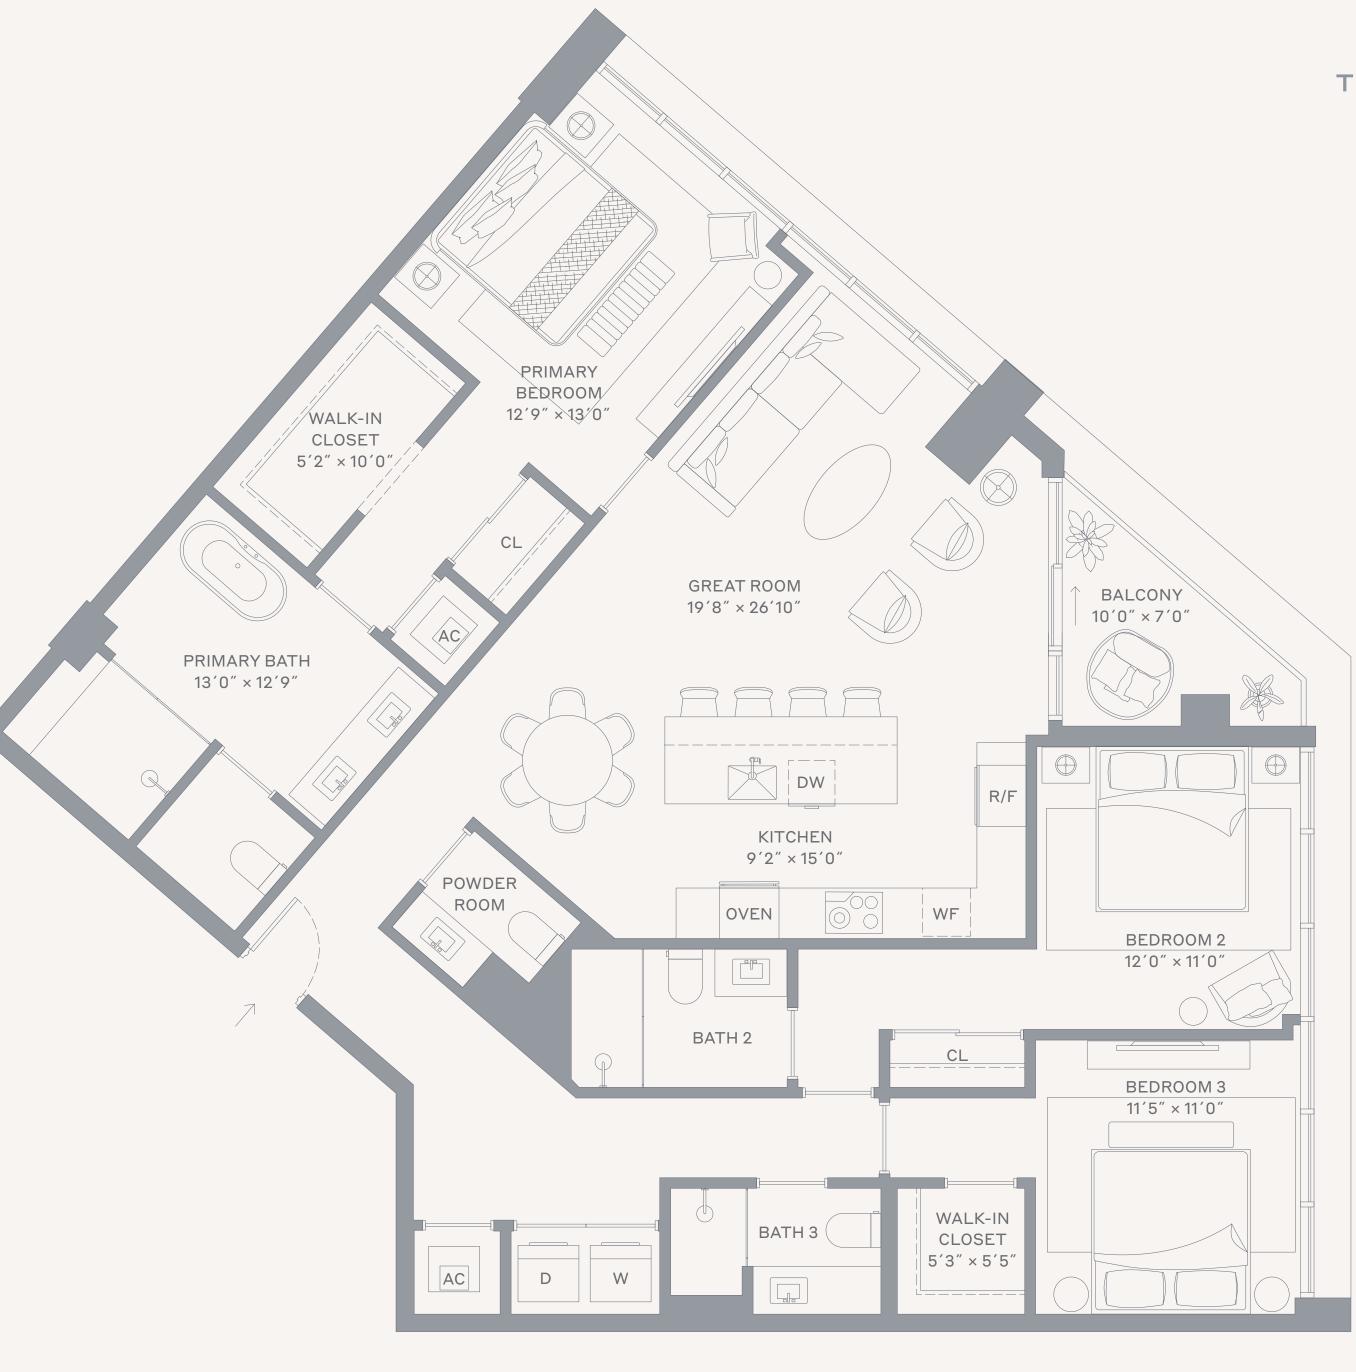

## Residence 207 East

Level 2

## 3 Bedrooms / 3.5 Bathrooms

## Specifications

| Interior | 1,778 FT <sup>2</sup>   165 M <sup>2</sup> |
|----------|--------------------------------------------|
| Exterior | 62 FT <sup>2</sup>   6 M <sup>2</sup>      |
| Total    | 1,840 FT <sup>2</sup>   171 M <sup>2</sup> |