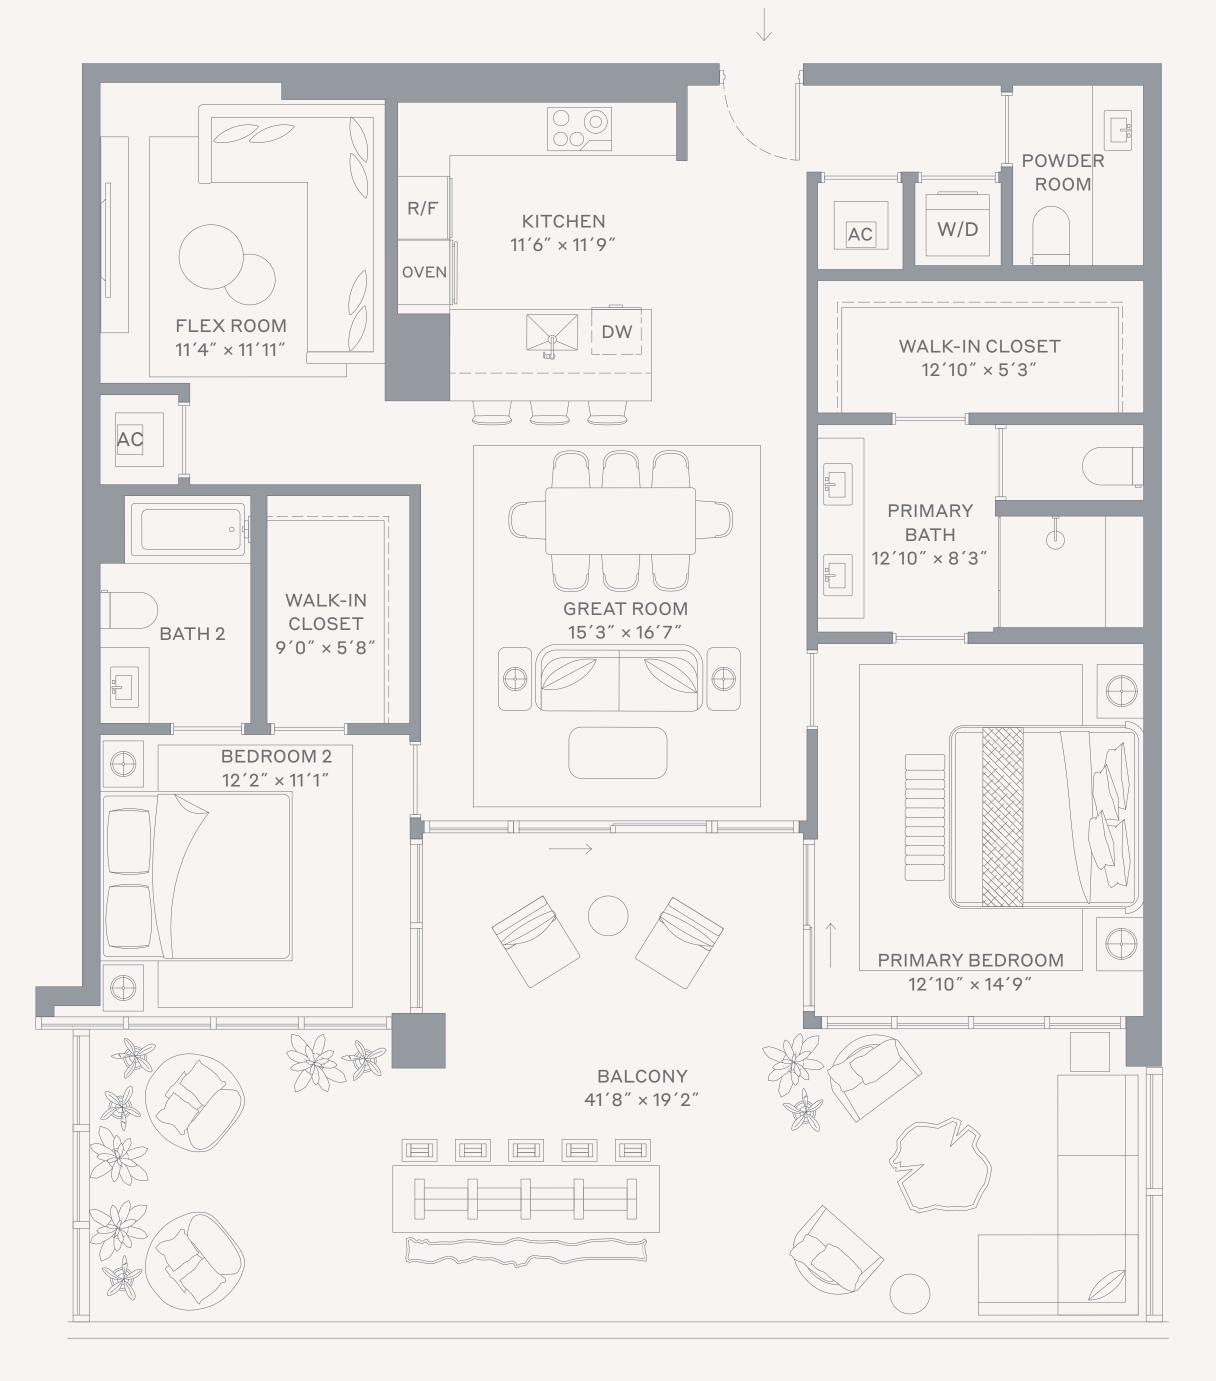

## Residence 206 South

Level 2

## 2 Bedrooms + Den / 2.5 Bathrooms

## Specifications

| Interior | 1,483 FT <sup>2</sup>   138 M <sup>2</sup> |
|----------|--------------------------------------------|
| Exterior | 599 FT <sup>2</sup>   56 M <sup>2</sup>    |
| Total    | 2,082 FT <sup>2</sup>   193 M <sup>2</sup> |