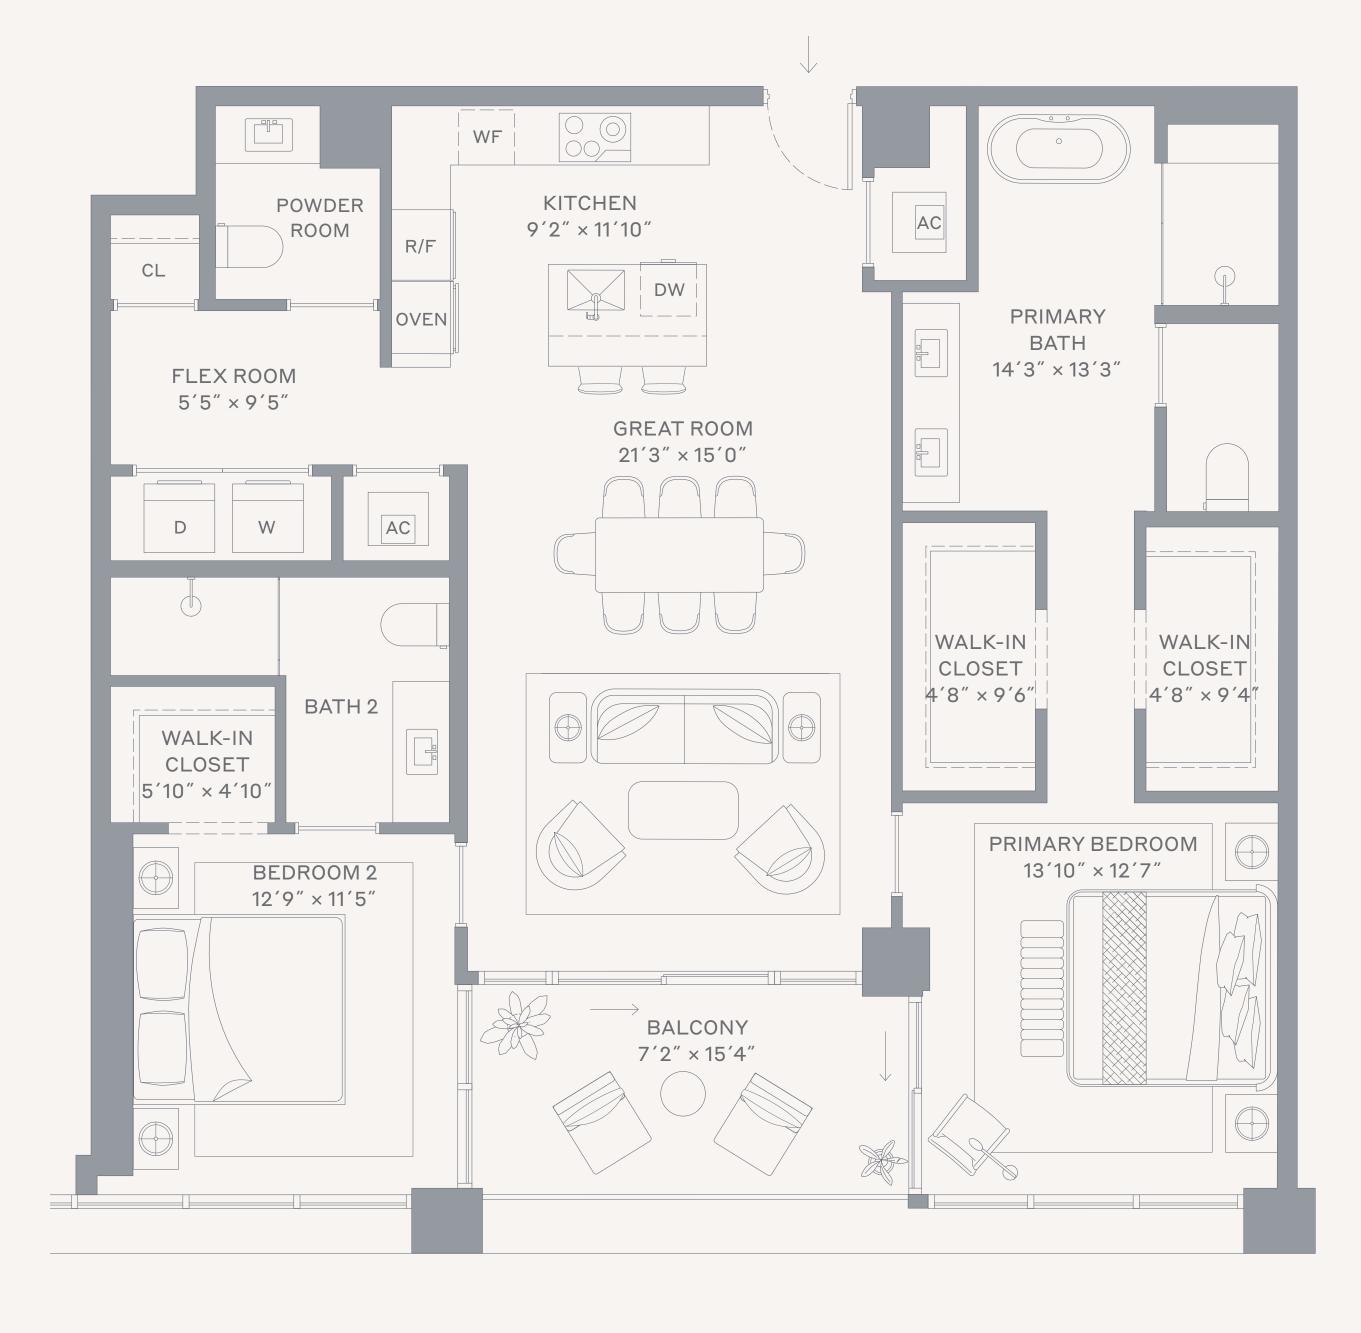

## Residence 15 South

Levels 3–5

## 2 Bedrooms + Den / 2.5 Bathrooms

## Specifications

| Interior | 1,519 FT <sup>2</sup>   141 M <sup>2</sup> |
|----------|--------------------------------------------|
| Exterior | 106 FT <sup>2</sup>   10 M <sup>2</sup>    |
| Total    | 1,625 FT <sup>2</sup>   151 M <sup>2</sup> |