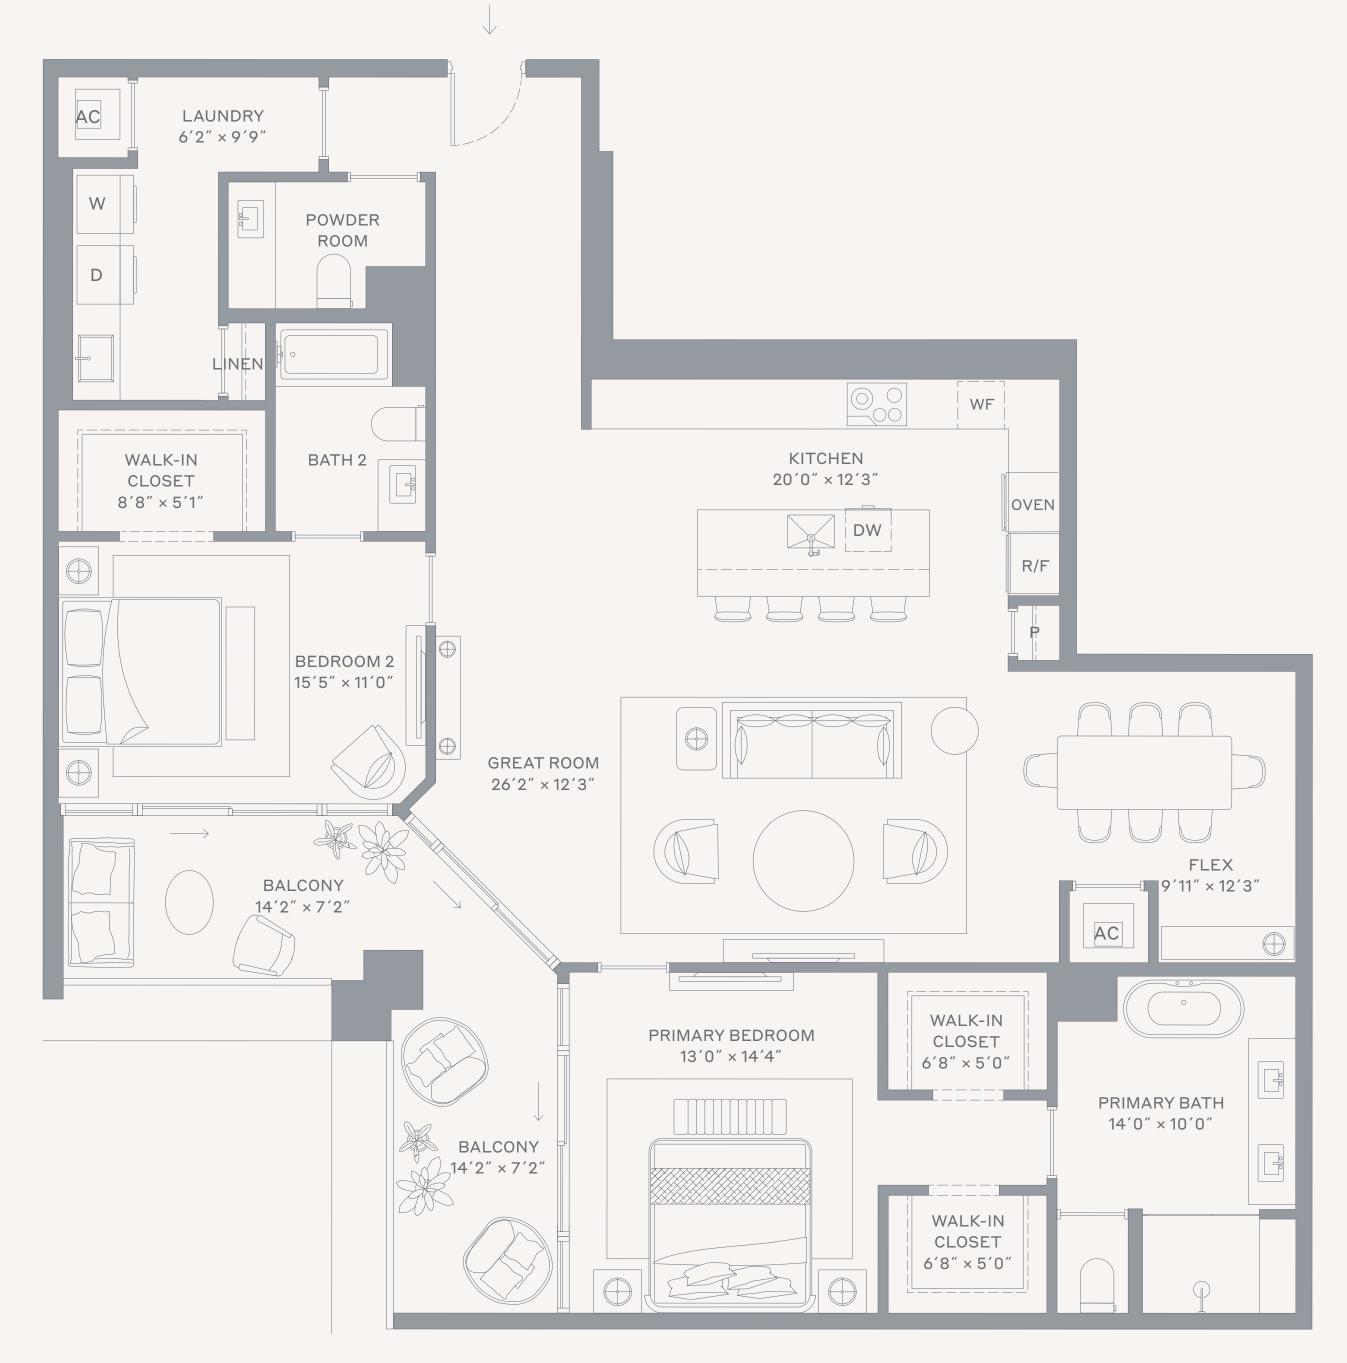

## Residence 14 South

Levels 3–5

## 2 Bedrooms + Den / 2.5 Bathrooms

Specifications

| Interior | 1,875 FT <sup>2</sup>   174 M <sup>2</sup> |
|----------|--------------------------------------------|
| Exterior | 212 FT <sup>2</sup>   20 M <sup>2</sup>    |
| Total    | 2,087 FT <sup>2</sup>   194 M <sup>2</sup> |