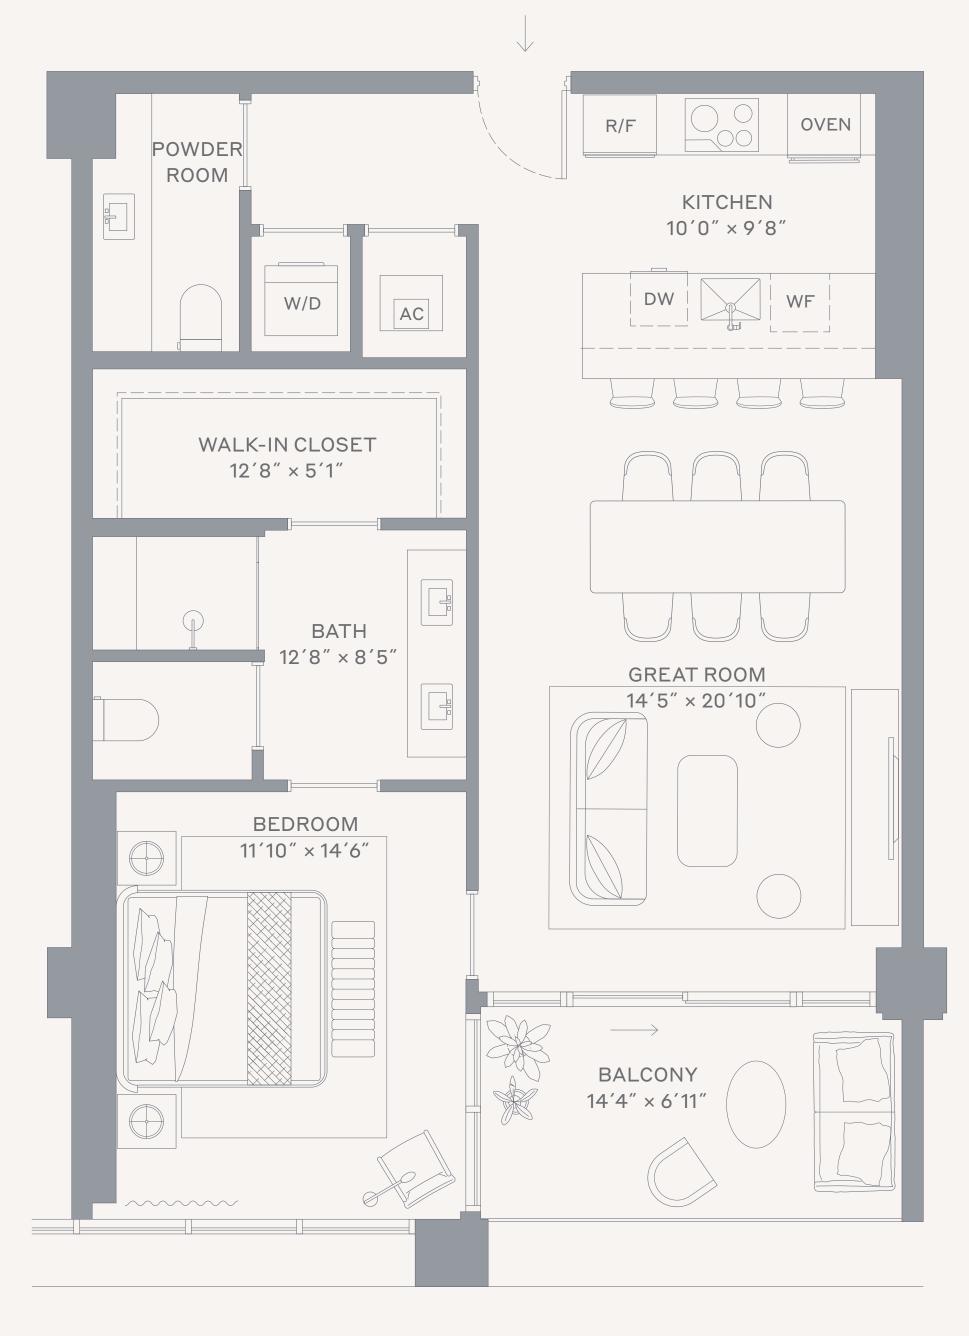

## Residence 11 South

Levels 3–5

## 1 Bedroom / 1.5 Bathrooms

## Specifications

| Interior | 997 FT <sup>2</sup>   93 M <sup>2</sup>    |
|----------|--------------------------------------------|
| Exterior | 99 FT <sup>2</sup>   9 M <sup>2</sup>      |
| Total    | 1,096 FT <sup>2</sup>   102 M <sup>2</sup> |