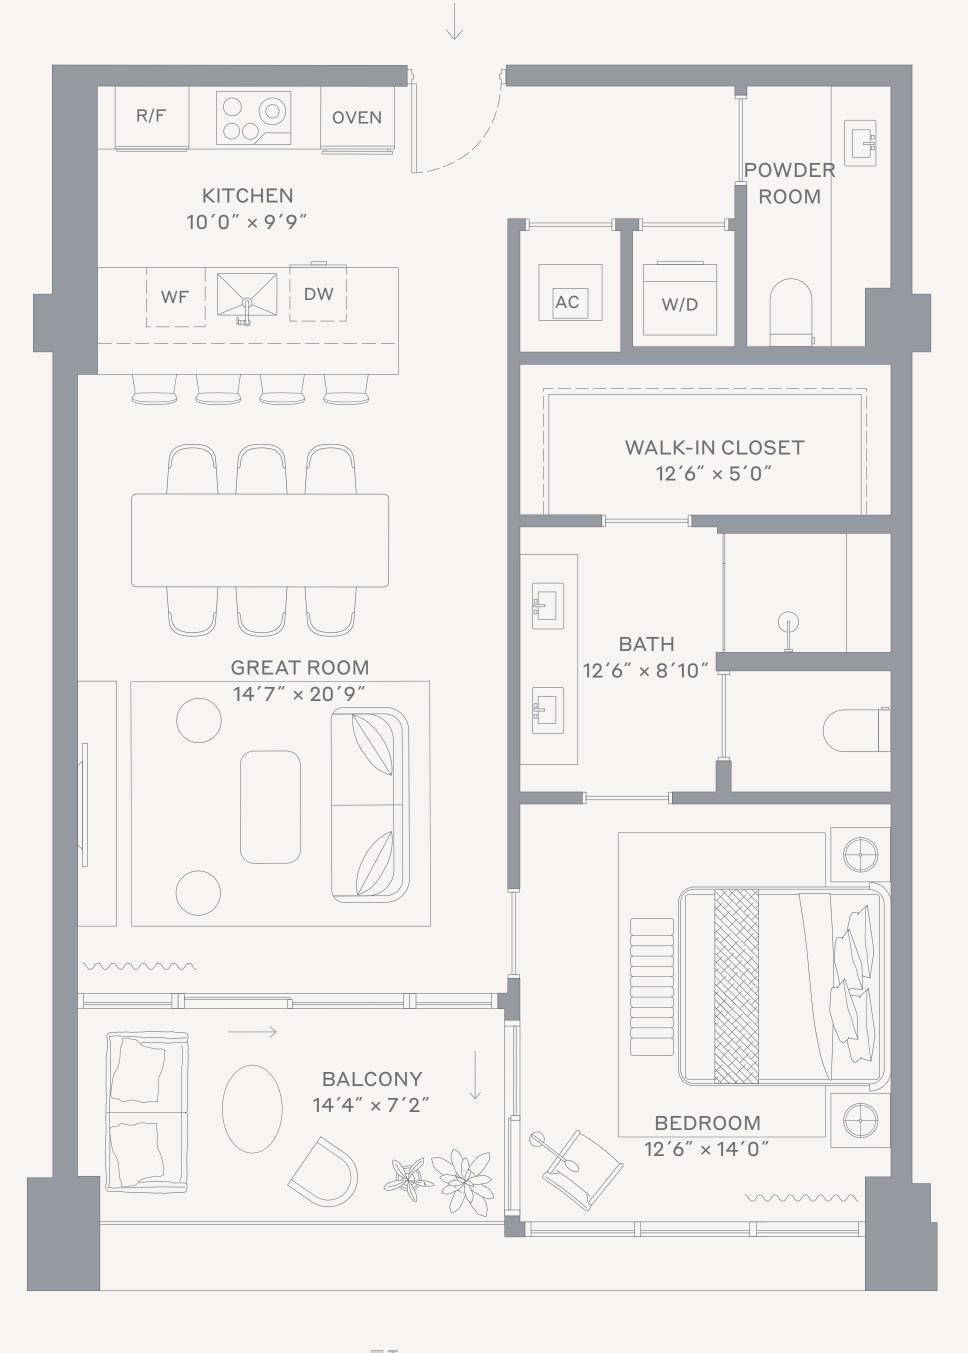

## Residence 09 West

Levels 3–5

## 1 Bedroom / 1.5 Bathrooms

## Specifications

| Interior | 996 FT <sup>2</sup>   93 M <sup>2</sup>    |
|----------|--------------------------------------------|
| Exterior | 98 FT <sup>2</sup>   9 M <sup>2</sup>      |
| Total    | 1,094 FT <sup>2</sup>   102 M <sup>2</sup> |