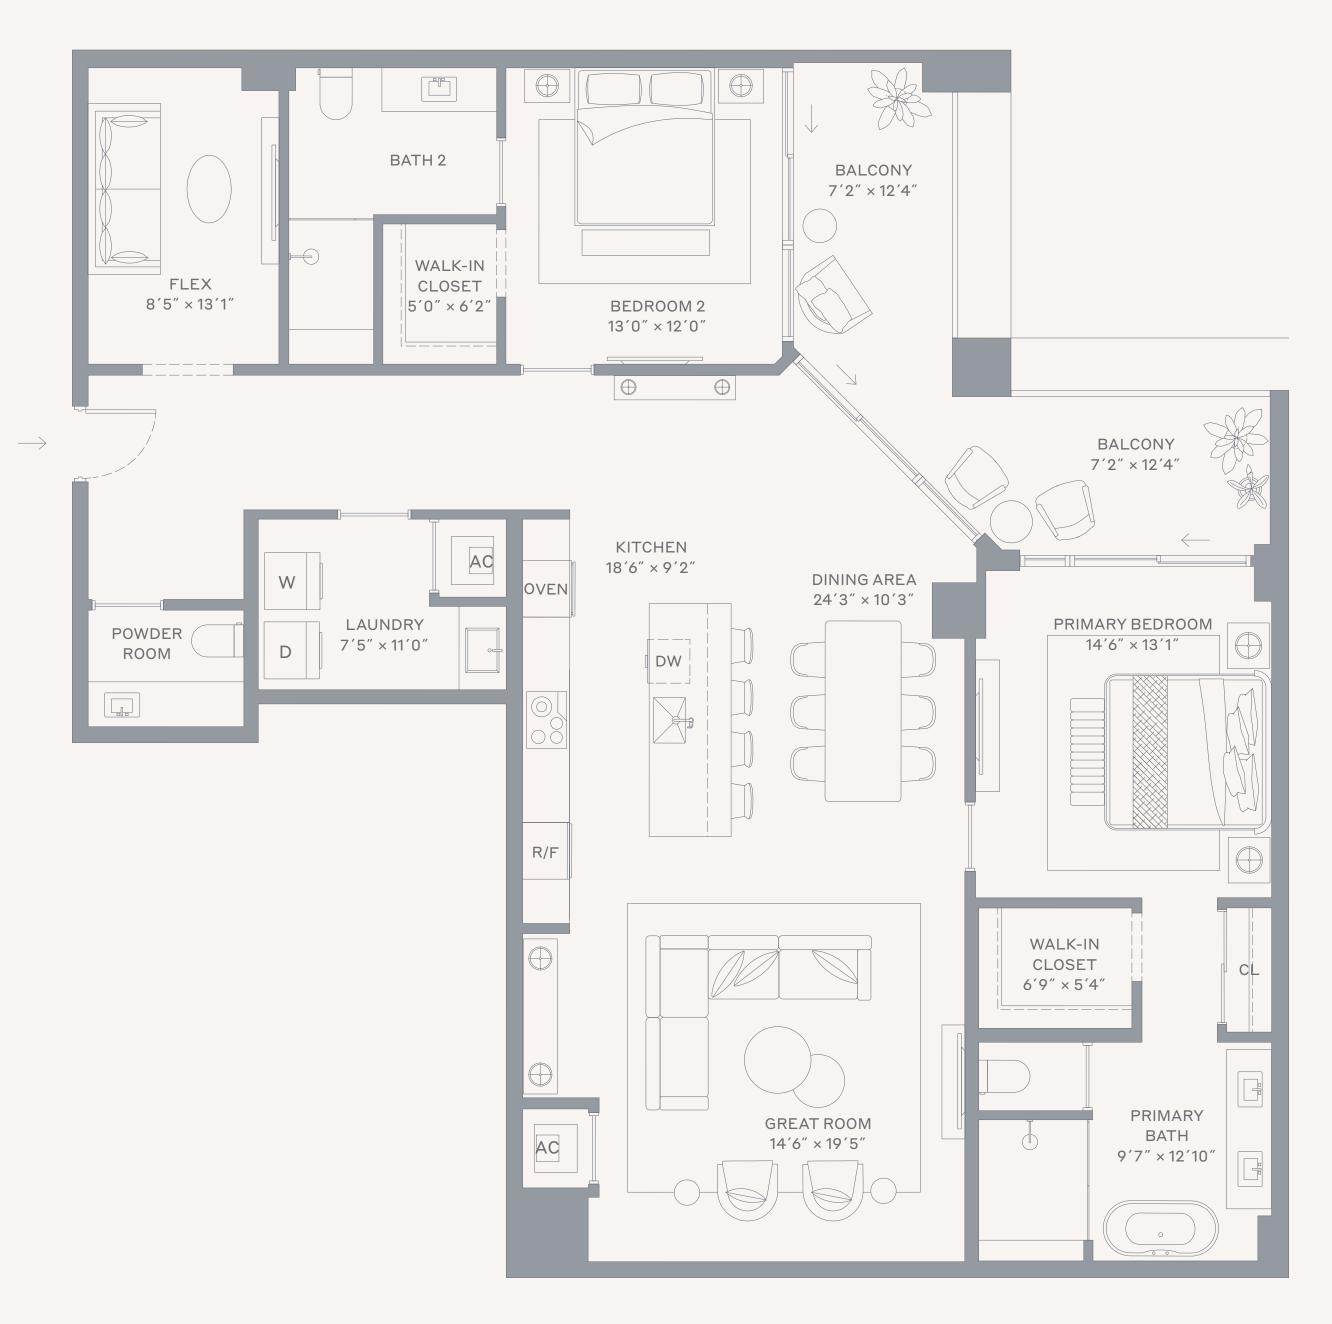

## Residence 09 South

Levels 3–5

## 2 Bedrooms + Den / 2.5 Bathrooms

## Specifications

| Interior | 1,927 FT <sup>2</sup>   179 M <sup>2</sup> |
|----------|--------------------------------------------|
| Exterior | 200 FT <sup>2</sup>   19 M <sup>2</sup>    |
| Total    | 2,127 FT <sup>2</sup>   198 M <sup>2</sup> |