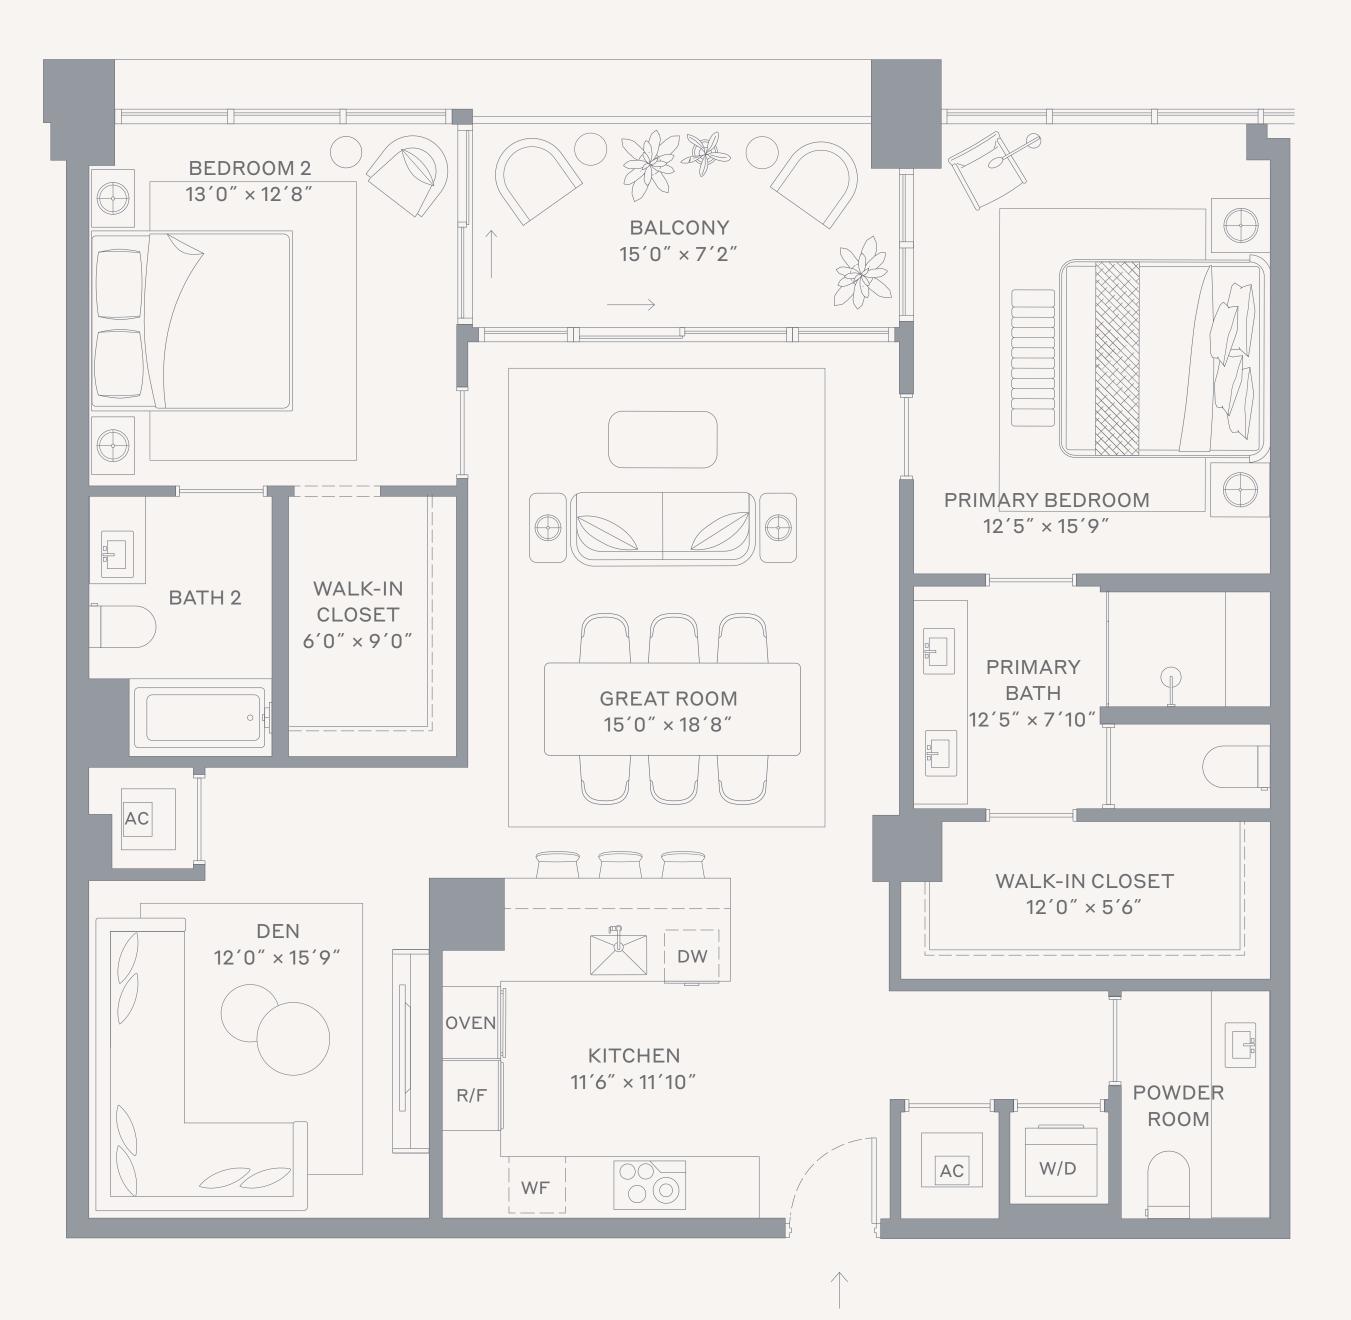

## Residence 09 East

Levels 3–5

## 2 Bedrooms + Den / 2.5 Bathrooms

Specifications

| Interior | 1,537 FT <sup>2</sup>   143 M <sup>2</sup> |
|----------|--------------------------------------------|
| Exterior | 101 FT <sup>2</sup>   9 M <sup>2</sup>     |
| Total    | 1,638 FT <sup>2</sup>   152 M <sup>2</sup> |