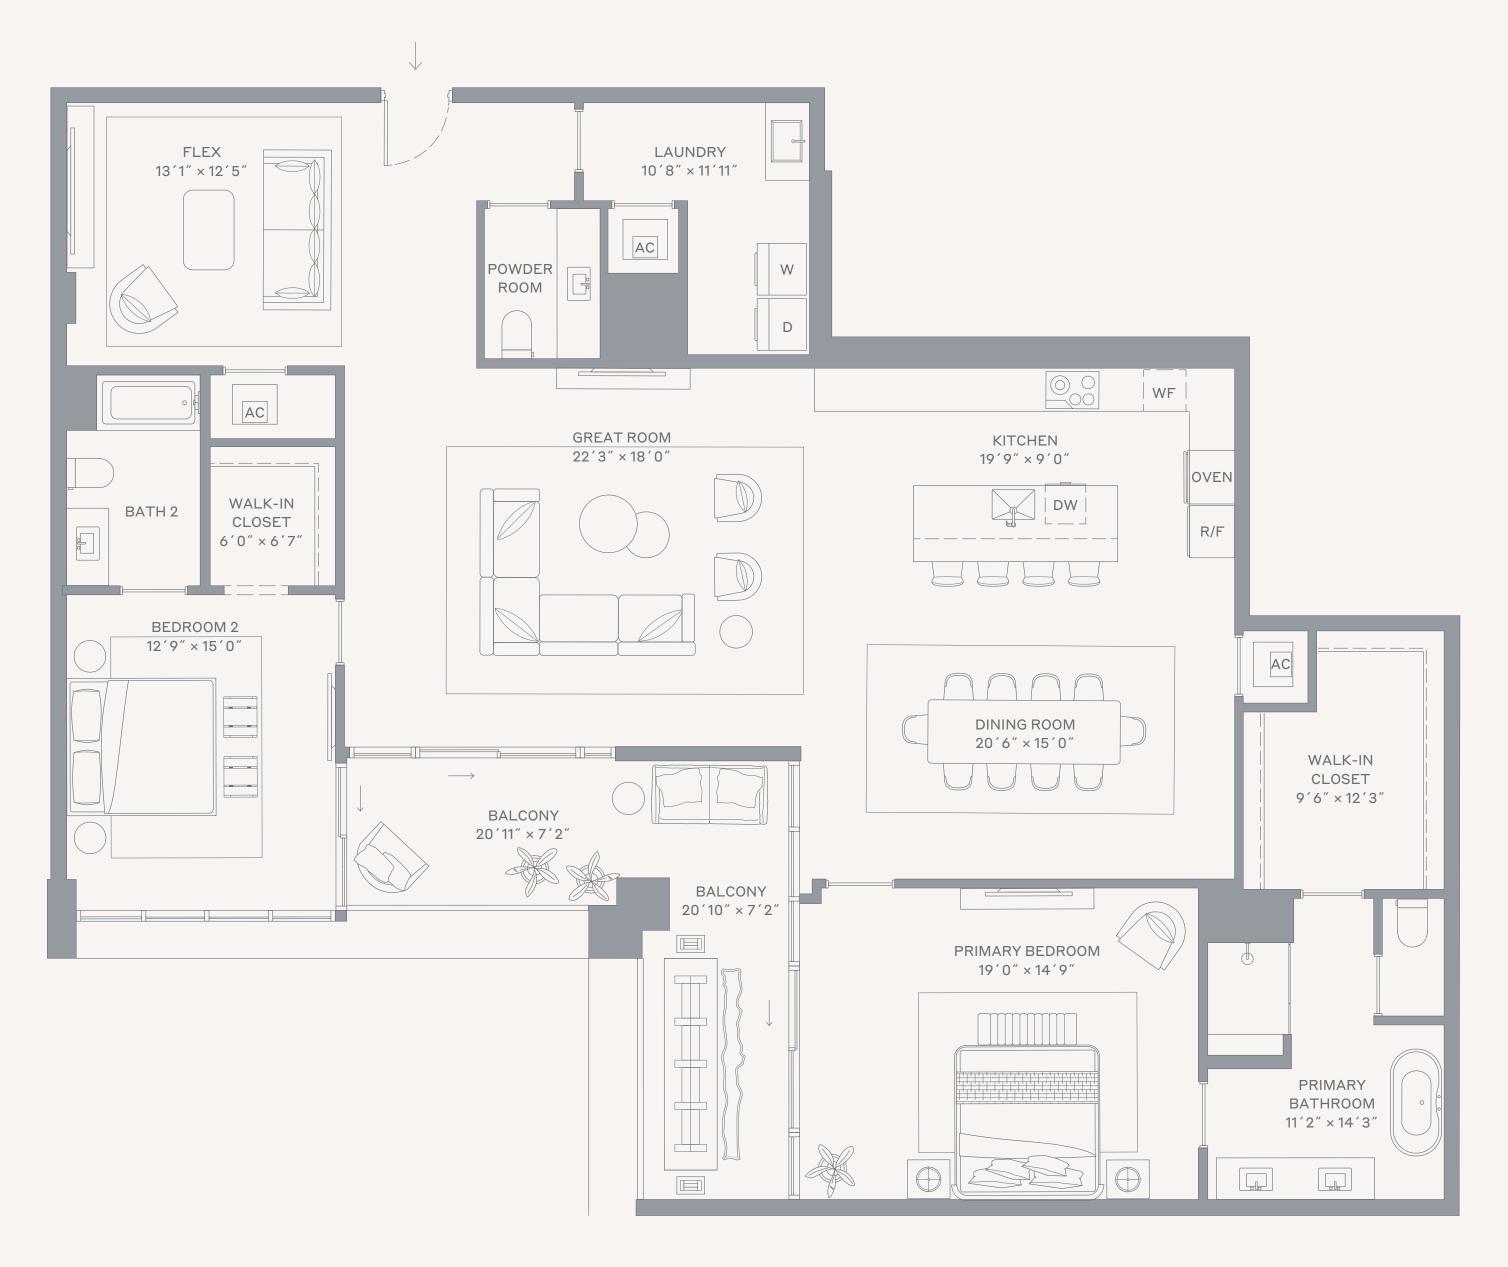

## Residence 07 Upper South

Levels 6–8

## 2 Bedrooms + Den / 2.5 Bathrooms

Specifications

| Interior | 2,377 FT <sup>2</sup>   221 M <sup>2</sup> |
|----------|--------------------------------------------|
| Exterior | 235 FT <sup>2</sup>   22 M <sup>2</sup>    |
| Total    | 2,612 FT <sup>2</sup>   243 M <sup>2</sup> |