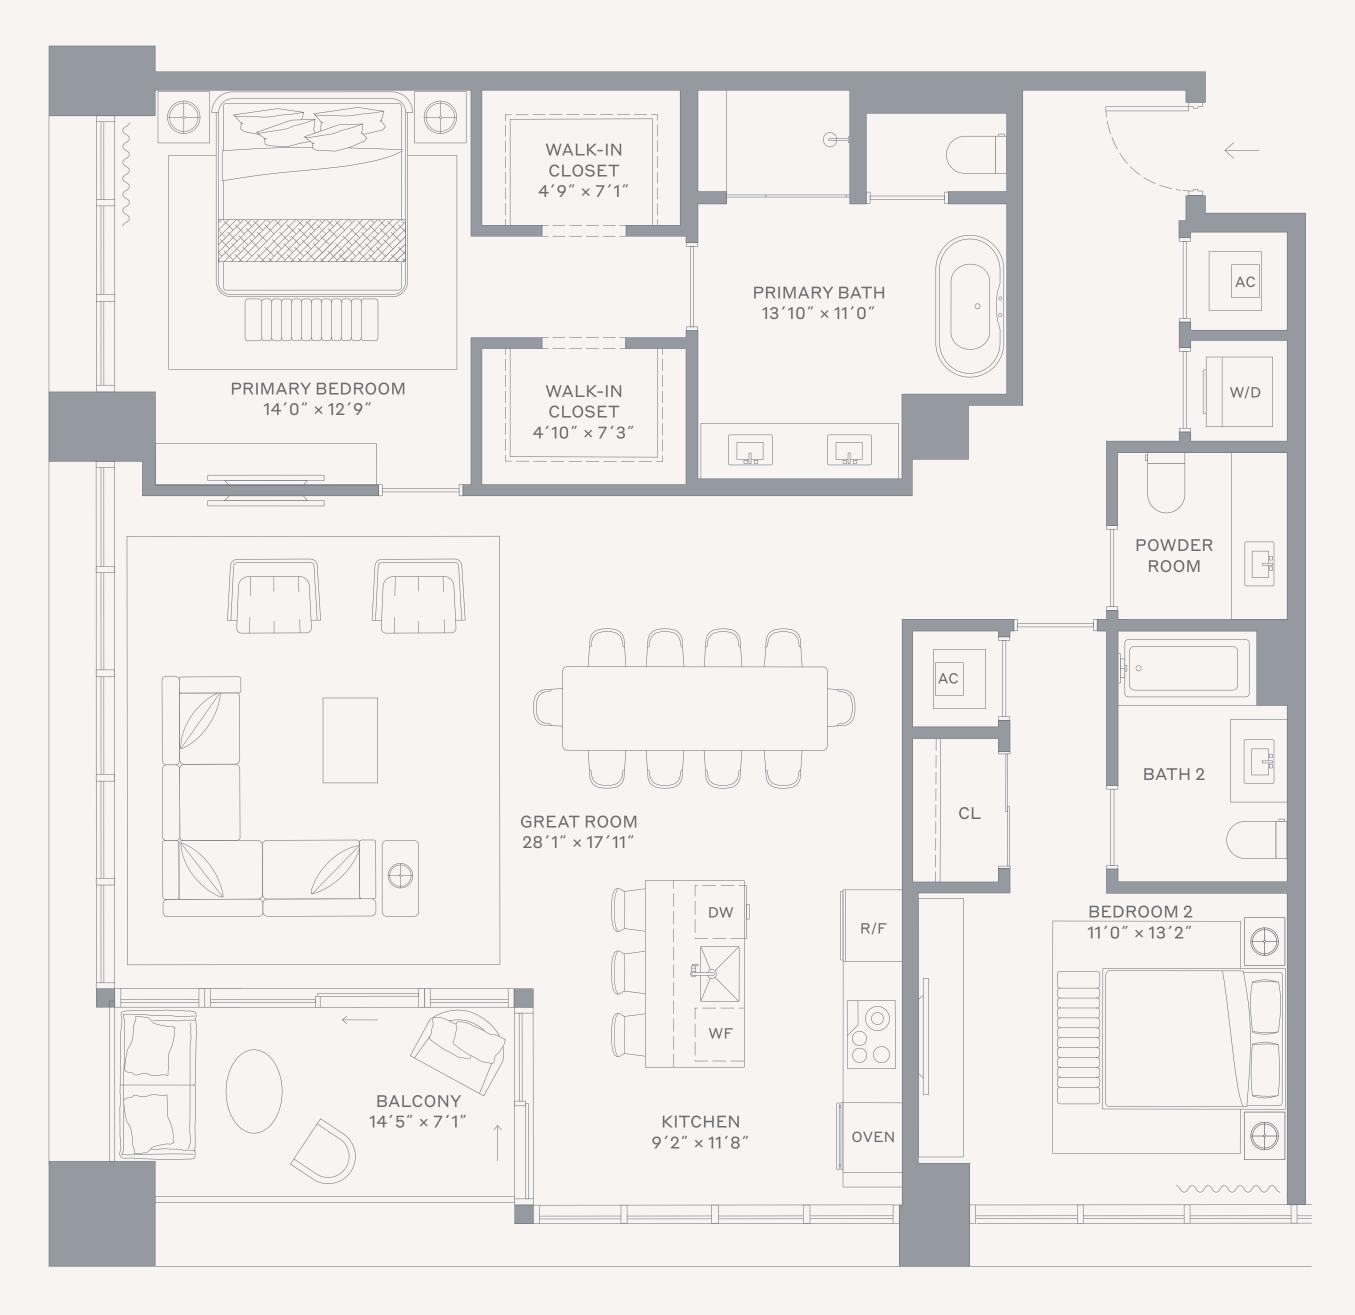

## Residence 06 Upper East

Levels 6–8

## 2 Bedrooms / 2.5 Bathrooms

## Specifications

| Interior | 1,601 FT2   149 M2                    |
|----------|---------------------------------------|
| Exterior | 94 FT <sup>2</sup>   9 M <sup>2</sup> |
| Total    | 1,695 FT2   158 M2                    |