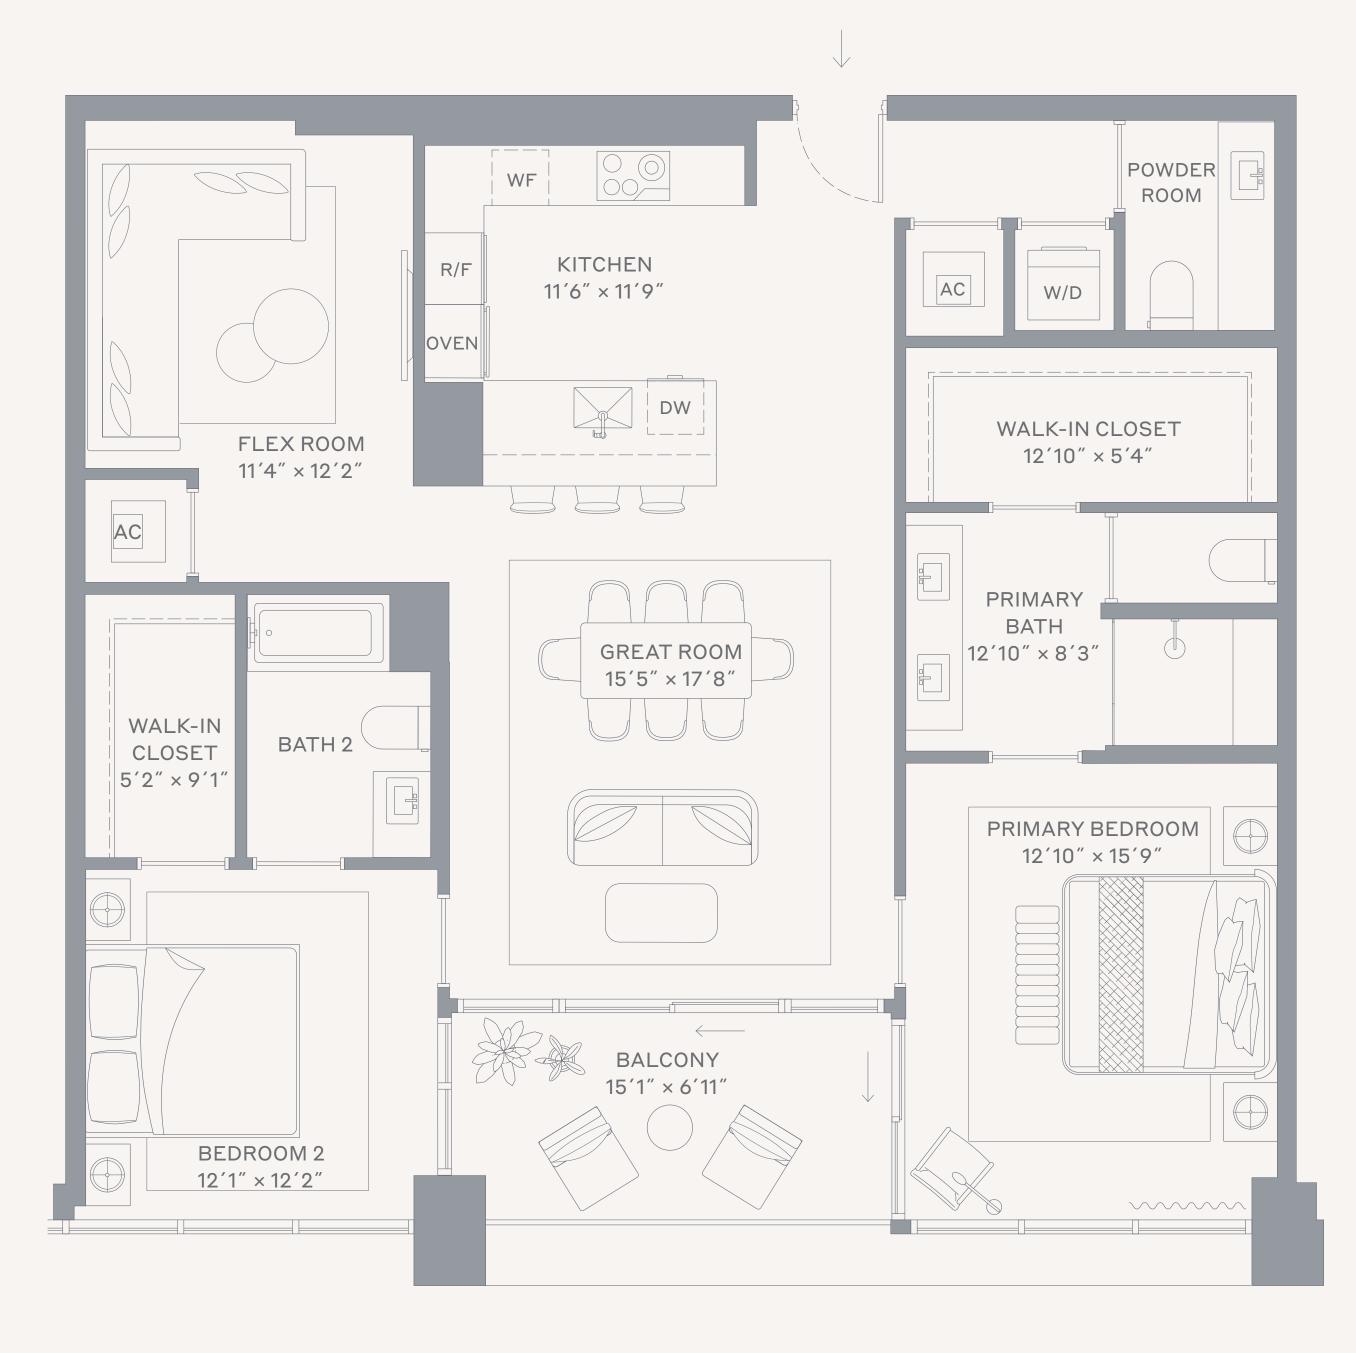

## Residence 06 South

Levels 3–5

## 2 Bedrooms + Den / 2.5 Bathrooms

## Specifications

| Interior | 1,536 FT <sup>2</sup>   143 M <sup>2</sup> |
|----------|--------------------------------------------|
| Exterior | 103 FT <sup>2</sup>   10 M <sup>2</sup>    |
| Total    | 1,639 FT <sup>2</sup>   153 M <sup>2</sup> |