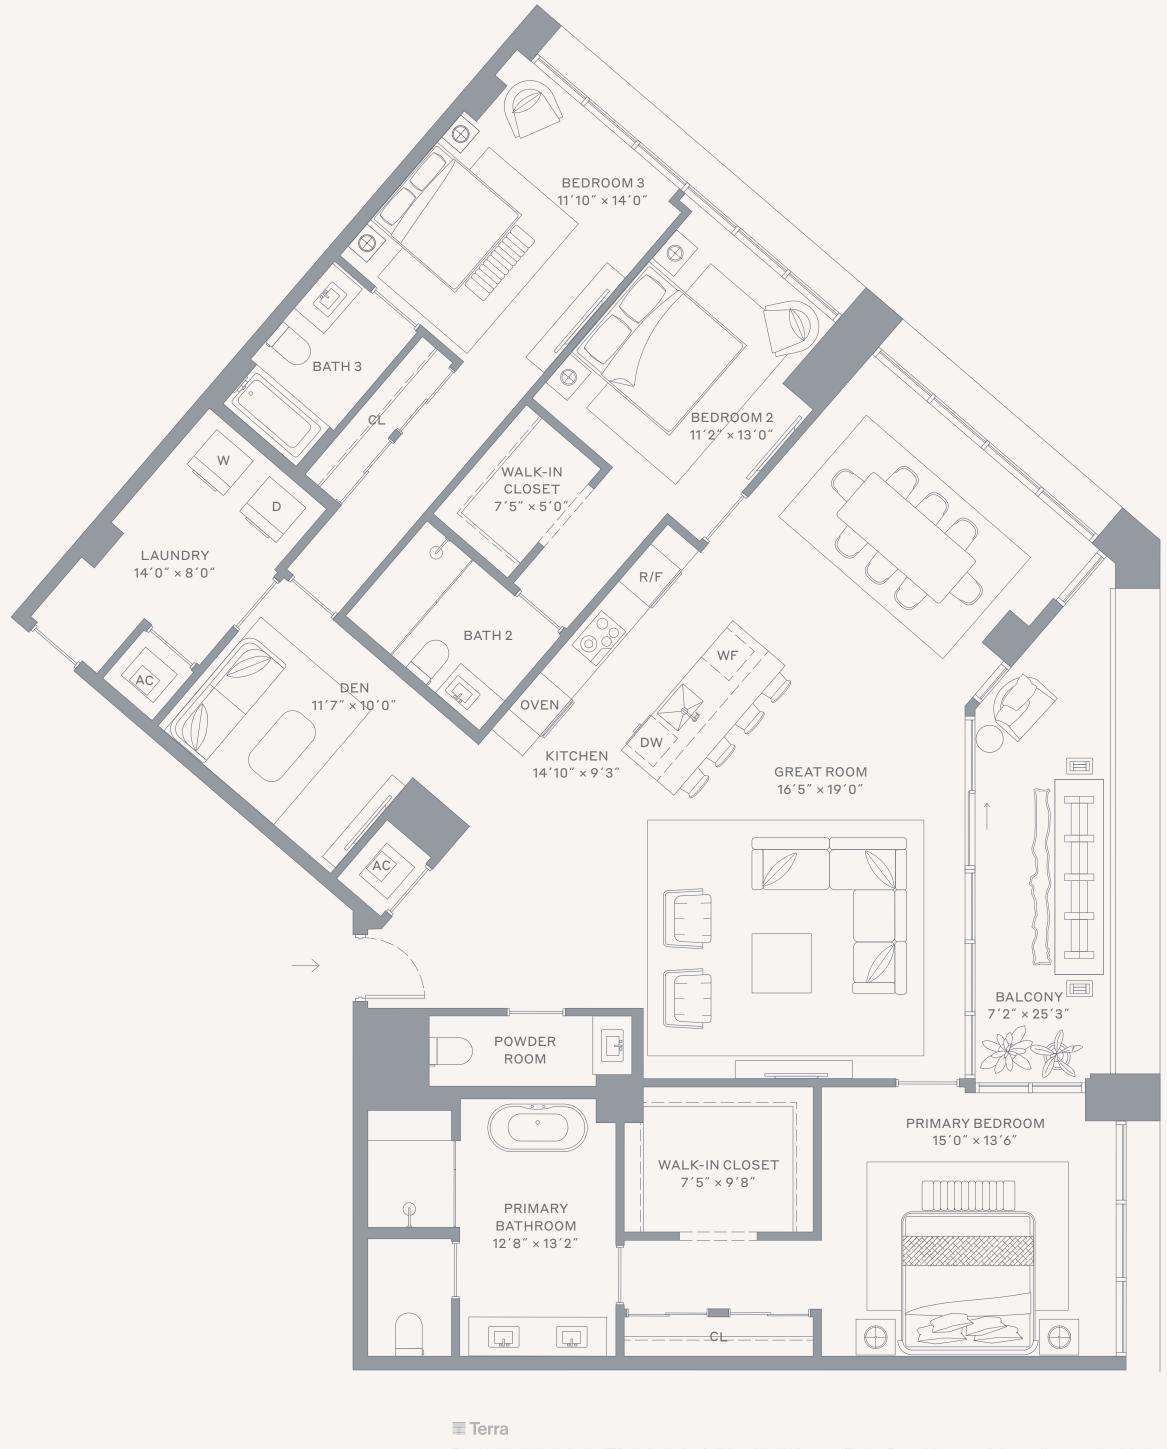

## Residence 05 Upper East

Levels 6–8

## 3 Bedrooms + Den / 3.5 Bathrooms

## Specifications

| Interior | 2,323 FT <sup>2</sup>   216 M <sup>2</sup> |
|----------|--------------------------------------------|
| Exterior | 158 FT <sup>2</sup>   15 M <sup>2</sup>    |
| Total    | 2,481 FT²   231 M²                         |