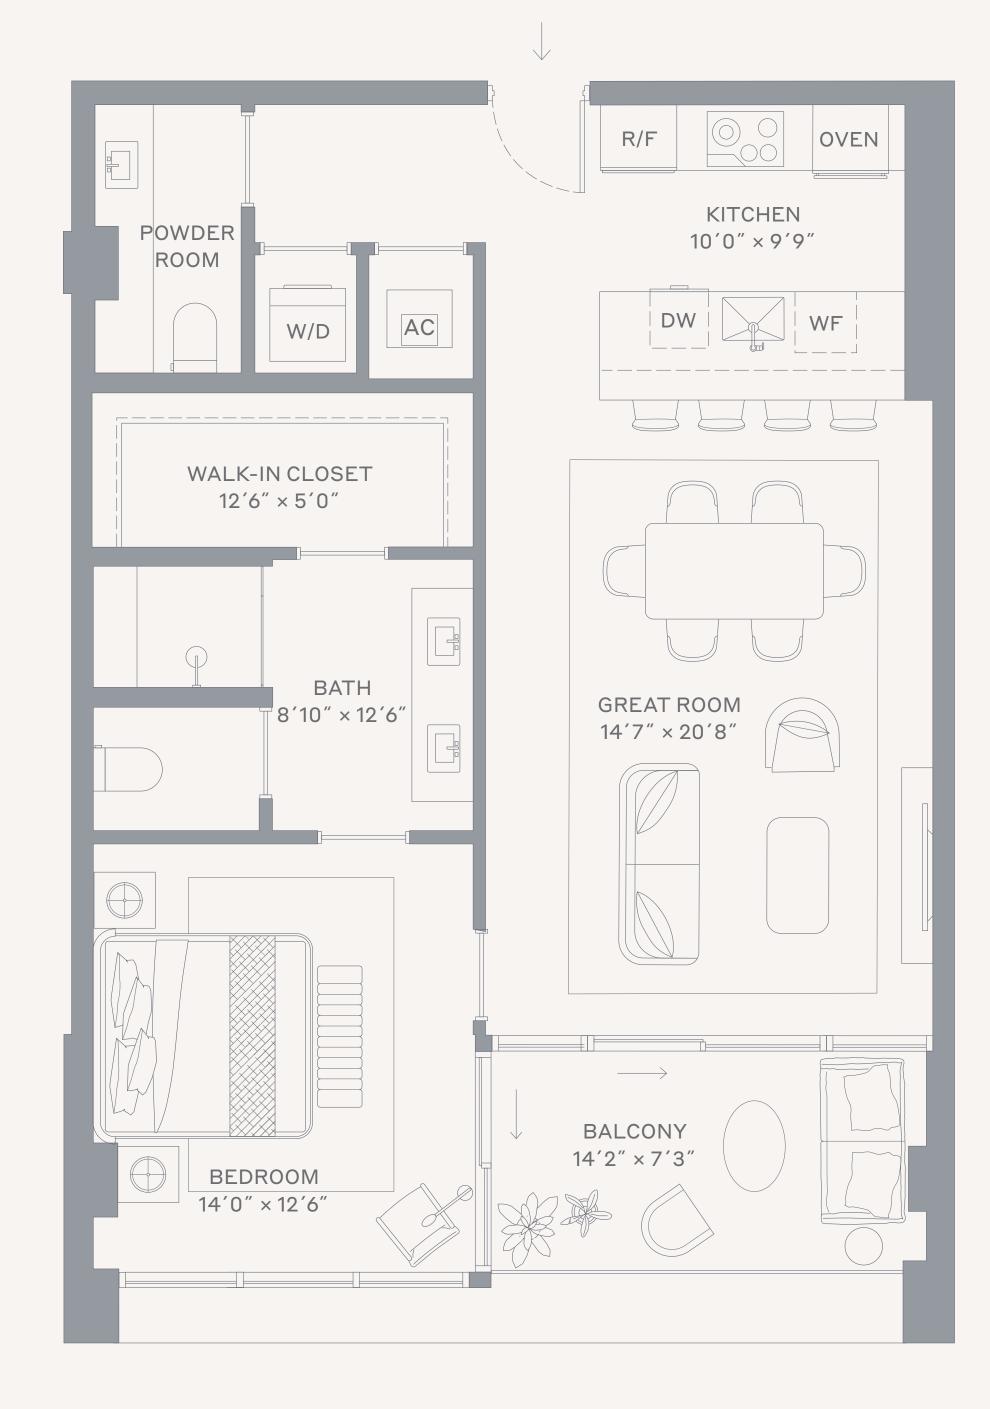

## Residence 05 East

Levels 3-5

## 1 Bedroom / 1.5 Bathrooms

## Specifications

| Interior | 994 FT²   92 M²                            |
|----------|--------------------------------------------|
| Exterior | 98 FT²   9 M²                              |
| Total    | 1,092 FT <sup>2</sup>   101 M <sup>2</sup> |