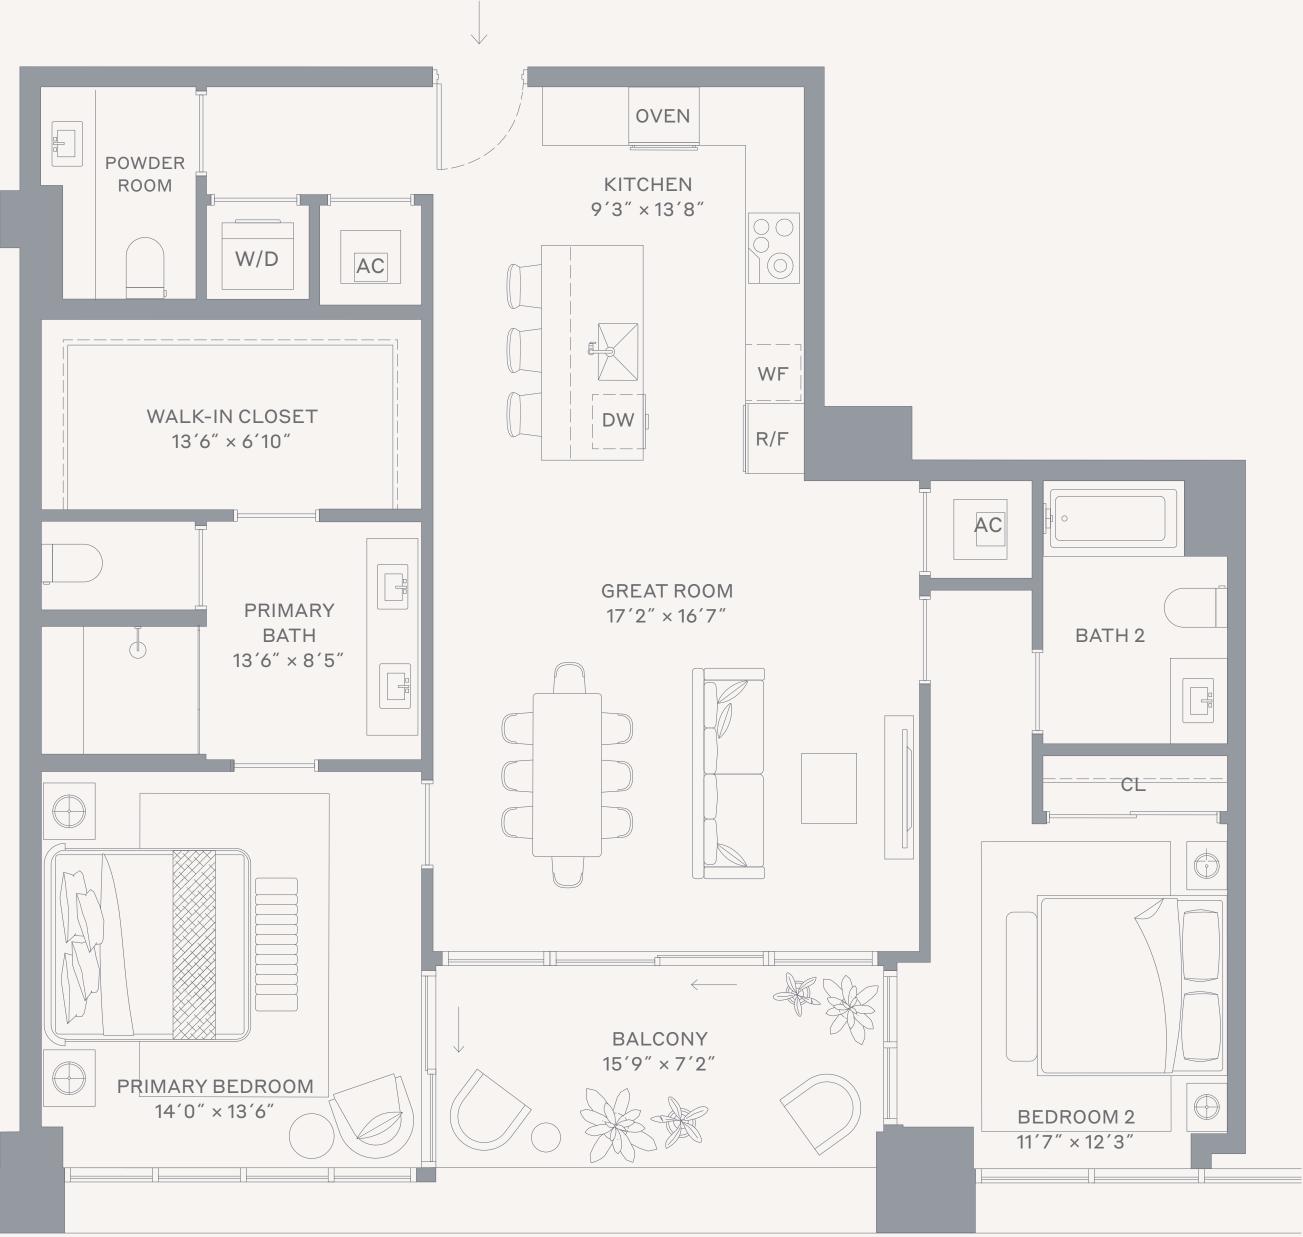

## Residence 03 West

Levels 3-5

## 2 Bedrooms / 2.5 Bathrooms

## Specifications

| Interior | 1,343 FT <sup>2</sup>   125 M <sup>2</sup> |
|----------|--------------------------------------------|
| Exterior | 108 FT <sup>2</sup>   10 M <sup>2</sup>    |
| Total    | 1,451 FT2   135 M²                         |