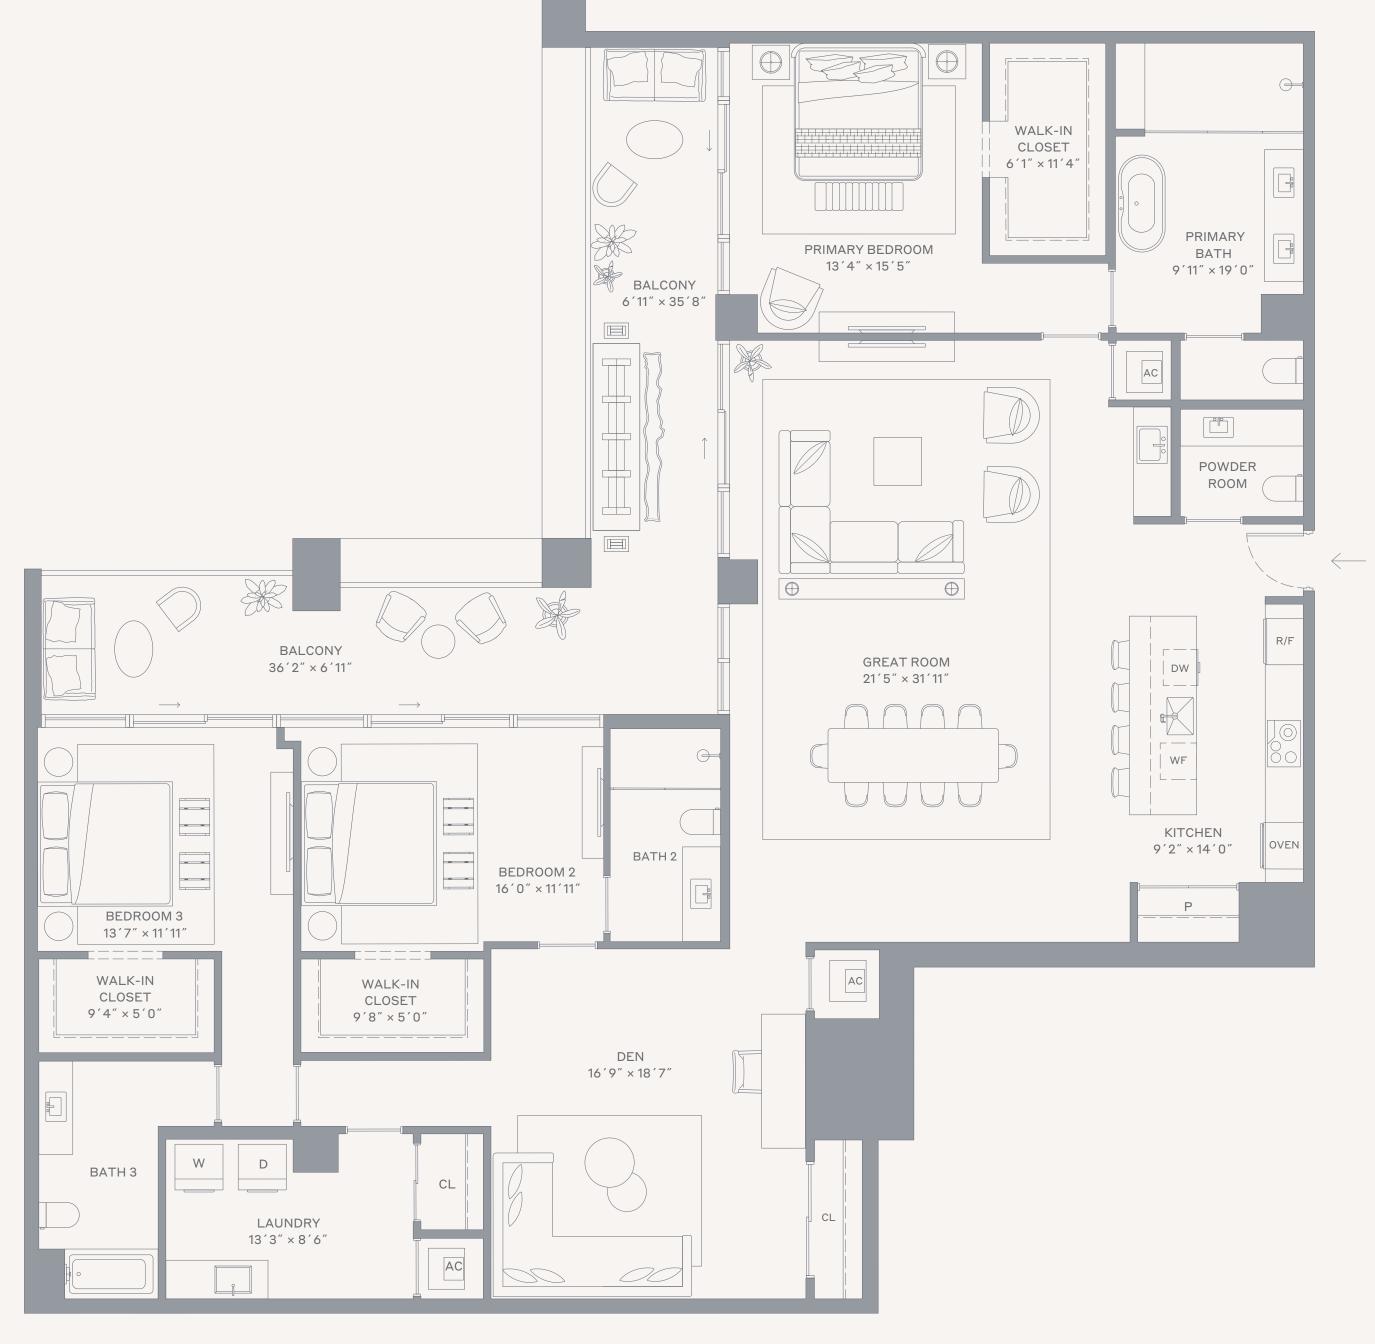

## Residence 03 Upper South

Levels 6–8

## 3 Bedrooms + Den / 3.5 Bathrooms

## Specifications

| Interior | 2,834 FT <sup>2</sup>   263 M <sup>2</sup> |
|----------|--------------------------------------------|
| Exterior | 452 FT <sup>2</sup>   42 M <sup>2</sup>    |
| Total    | 3,286 FT <sup>2</sup>   305 M <sup>2</sup> |