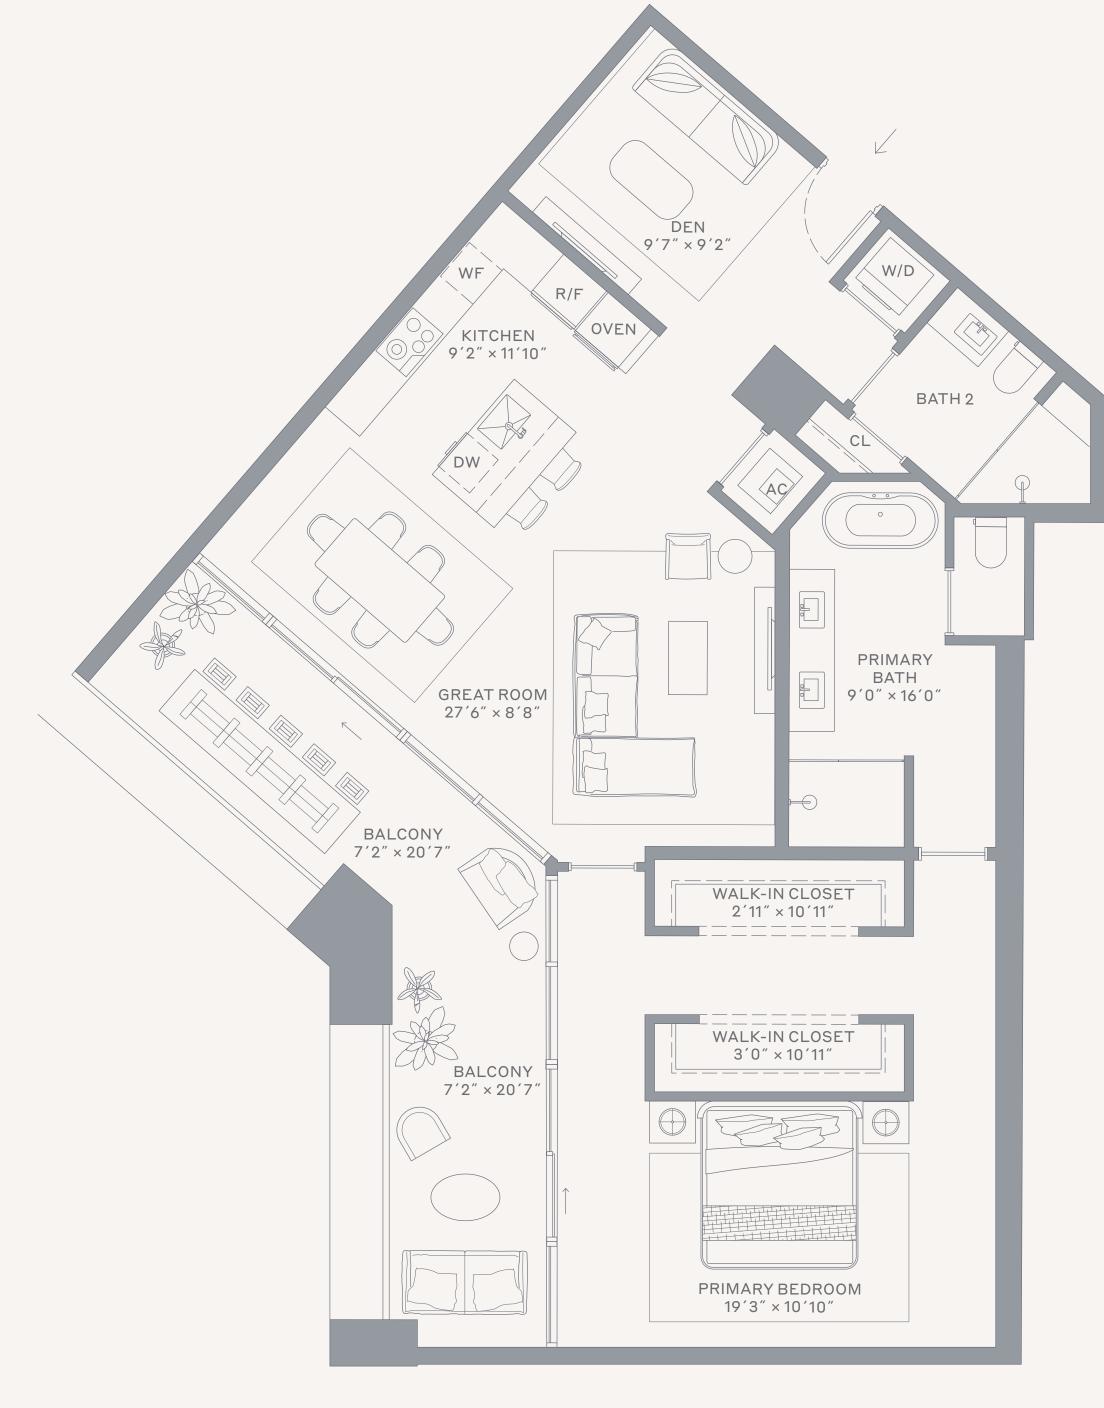

## Residence 02 East

Levels 3–5

## 1 Bedroom + Den / 2 Bathrooms

## Specifications

| Interior | 1,377 FT²   128 M²                      |
|----------|-----------------------------------------|
| Exterior | 257 FT <sup>2</sup>   24 M <sup>2</sup> |
| Total    | 1,634 FT²   152 M²                      |